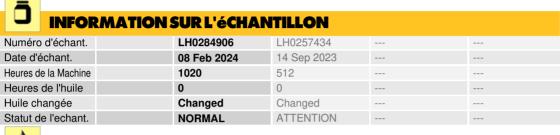

### LIEBHERR LH50M 146105-1216 - Diesel Engine

Sample No: LH0284906

Oil Type: DIESEL ENGINE OIL SAE 30

| ÉTATI          | D'HUILE |             |      |      |
|----------------|---------|-------------|------|------|
| Visc 100°C     | cSt     | <b>12.5</b> | 11.8 | <br> |
| Oxydation (PA) | %       | 87          | 211  | <br> |

| CONTAMINATION    |     |              |          |  |  |
|------------------|-----|--------------|----------|--|--|
| Eau              | %   | NEG          | NEG      |  |  |
| % de suie        | %   | <b>0</b>     | 0        |  |  |
| Nitration (PA)   | %   | 74           | 105      |  |  |
| Sulfatation (PA) | %   | 63           | 113      |  |  |
| Glycol           | %   | NEG          | NEG      |  |  |
| Essence          | %   | <1.0         | O 1.2    |  |  |
| Silicium         | ppm | <b>8</b>     | <b>9</b> |  |  |
| Sodium           | ppm | <b>2</b>     | <b>3</b> |  |  |
| Potassium        | ppm | <b>()</b> <1 | <b>3</b> |  |  |

| <b>10</b> |         |              |           |      |
|-----------|---------|--------------|-----------|------|
| MéT       | AUX D'U | ISURE        |           |      |
| Fer       | ppm     | <b>6</b>     | O 11      | <br> |
| Cuivre    | ppm     | <b>134</b>   | O 238     | <br> |
| Plomb     | ppm     | <b>5</b>     | 0 8       | <br> |
| Étain     | ppm     | <b>()</b> <1 | O 1       | <br> |
| Aluminium | ppm     | <b>2</b>     | <b>4</b>  | <br> |
| Chrome    | ppm     | <b>()</b> <1 | O <1      | <br> |
| Molybdène | ppm     | <b>56</b>    | <b>45</b> | <br> |
| Nickel    | ppm     | <b>0</b>     | O 0       | <br> |
| Titane    | ppm     | <b>0</b>     | <1        | <br> |
| Argent    | ppm     | <b>0</b>     | O 0       | <br> |
| Manganèse | ppm     | <b>0</b>     | 1         | <br> |
| Vanadium  | ppm     | 0            | 0         | <br> |

| ADDITIFS  |     |             |        |  |  |
|-----------|-----|-------------|--------|--|--|
| Calcium   | ppm | <b>1100</b> | O 1343 |  |  |
| Magnésium | ppm | <b>929</b>  | O 932  |  |  |
| Zinc      | ppm | <b>1103</b> | O 841  |  |  |
| Phosphore | ppm | <b>921</b>  | O 716  |  |  |
| Baryum    | ppm | <b>5</b>    | ○ 32   |  |  |
| Bore      | ppm | <b>11</b>   | ○ 82   |  |  |
|           |     |             |        |  |  |