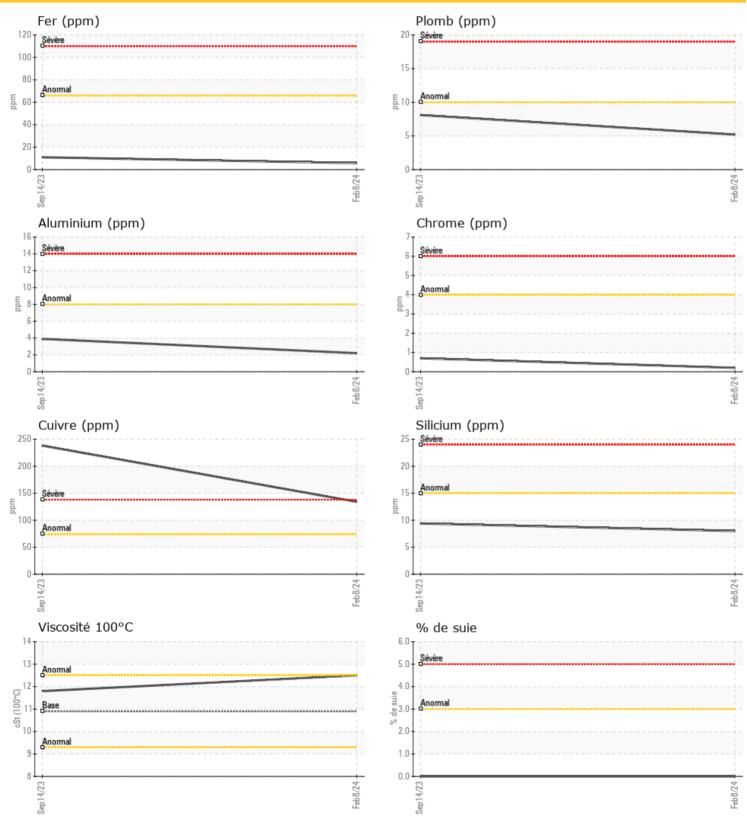

| O 841  |  |  |
| Phosphore | ppm | <b>921</b>  | O 716  |  |  |
| Baryum    | ppm | <b>5</b>    | ○ 32   |  |  |
| Bore      | ppm | <b>11</b>   | ○ 82   |  |  |
|           |     |             |        |  |  |



JOSEPH & COMPANY INC 257 VICTORIA ST N KITCHENER, ON CA N2H 5C9 Contact: Service Manager

T: F:

#### Diagnostic

Resample at the next service interval to monitor. The fluid was not specified, however, a fluid match indicates that this fluid is (GENERIC) DIESEL ENGINE OIL SAE 30. Please confirm.All component wear rates are normal. There is no indication of any contamination in the oil. The condition of the oil is acceptable for the time in service.

 Depot:
 JOS257KIT

 Unique No:
 5723690

 Signed:
 Kevin Marson

 Report Date:
 12 Feb 2024

# LIEBHERR







#### **GRAPHS**