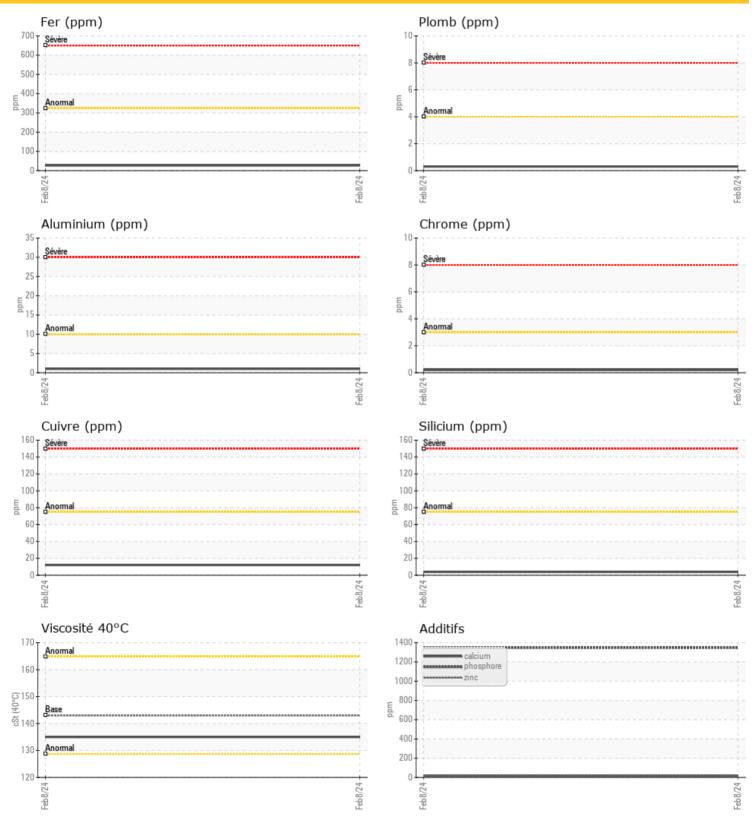

## Eau % NEG -- -- Silicium ppm 4 -- -- -- Sodium ppm 6 -- -- -- Potassium ppm 2 -- -- --

| Ä              |     |              |  |  |  |  |  |  |
|----------------|-----|--------------|--|--|--|--|--|--|
| Wétaux d'Usure |     |              |  |  |  |  |  |  |
| Fer            | ppm | 27           |  |  |  |  |  |  |
| Cuivre         | ppm | 0 12         |  |  |  |  |  |  |
| Plomb          | ppm | <b>()</b> <1 |  |  |  |  |  |  |
| Étain          | ppm | 0            |  |  |  |  |  |  |
| Aluminium      | ppm | 01           |  |  |  |  |  |  |
| Chrome         | ppm | <b>○</b> <1  |  |  |  |  |  |  |
| Molybdène      | ppm | 0            |  |  |  |  |  |  |
| Nickel         | ppm | <b>()</b> <1 |  |  |  |  |  |  |
| Titane         | ppm | 0            |  |  |  |  |  |  |
| Argent         | ppm | 0            |  |  |  |  |  |  |
| Manganèse      | ppm | <b>()</b> <1 |  |  |  |  |  |  |
| Vanadium       | ppm | 0            |  |  |  |  |  |  |

0 **ADDITIFS** Calcium 0 13 ppm Magnésium ppm 01 Zinc 0 17 ppm Phosphore ppm 0 1348 Baryum ○ <1 ppm Bore ppm 0 92

JOSEPH & COMPANY INC 257 VICTORIA ST N KITCHENER, ON CA N2H 5C9 Contact: Service Manager

## Diagnostic

Resample at the next service interval to monitor. The fluid was not specified, however, a fluid match indicates that this fluid is (GENERIC) GEAR OIL SAE 80W90. Please confirm.

All component wear rates are normal. There is no indication of any contamination in the oil. The condition of the oil is acceptable for the time in service.