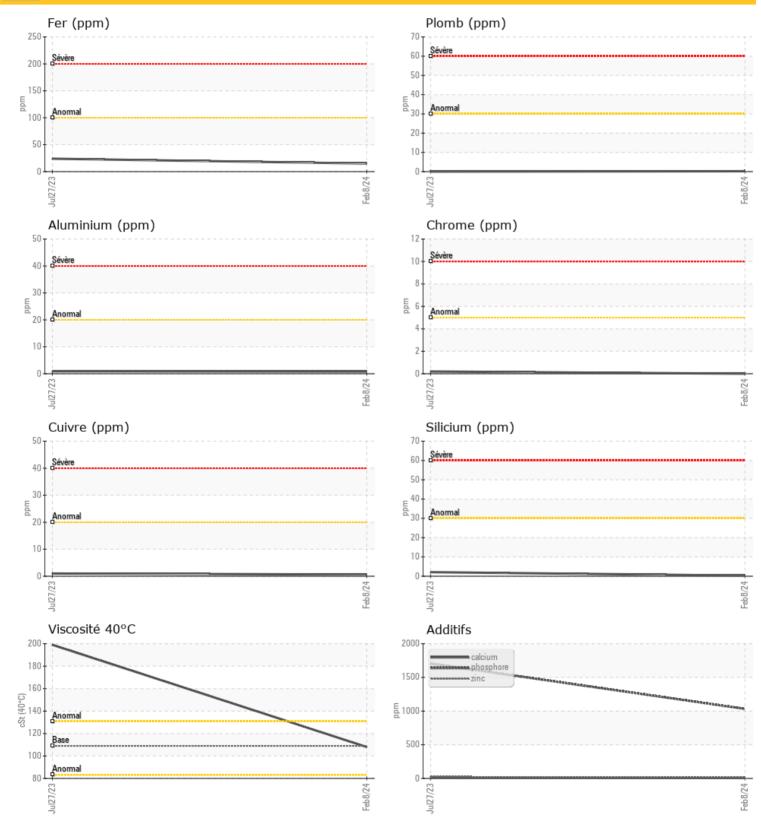

981

Changed

NORMAL

0

| TAT D'HUILE |     |       |  |  |
|-------------|-----|-------|--|--|
|             | cSt | 0 108 |  |  |

| <b>**</b> |         |                  |     |      |
|-----------|---------|------------------|-----|------|
|           | ITAMINA | TION             |     |      |
| Eau       | %       | NEG              | NEG | <br> |
| Silicium  | ppm     | <mark></mark> <1 | 0 2 | <br> |
| Sodium    | ppm     | 01               | 03  | <br> |
| Potassium | ppm     | 01               | 0 2 | <br> |

511

Changed

NORMAL

199

0

| <b>A</b>  |          |              |      |      |
|-----------|----------|--------------|------|------|
| Mé        | raux d'u | JSURE        |      |      |
| Fer       | ppm      | 0 15         | 24   | <br> |
| Cuivre    | ppm      | <b>()</b> <1 | 01   | <br> |
| Plomb     | ppm      | <b>()</b> <1 | 0    | <br> |
| Étain     | ppm      | 0            | 0 0  | <br> |
| Aluminium | ppm      | <b>○</b> <1  | ◯ <1 | <br> |
| Chrome    | ppm      | 0            | ○ <1 | <br> |
| Molybdène | ppm      | 0            | 0    | <br> |
| Nickel    | ppm      | ○ <1         | 0    | <br> |
| Titane    | ppm      | 0            | 0    | <br> |
| Argent    | ppm      | 0            | 0    | <br> |
| Manganèse | ppm      | <b>○</b> <1  | 2    | <br> |
| Vanadium  | ppm      | 0            | 0    | <br> |

ø **ADDITIFS** Calcium ppm 05 0 11 Magnésium 01  $\bigcirc 3$ ppm 0 24 Zinc 013 ppm Phosphore ppm 0 1032 0 1705 Baryum 0 ppm ○ <1 Bore 02 ppm 02

JOSEPH & COMPANY INC 257 VICTORIA ST N KITCHENER, ON CA N2H 5C9 Contact: Service Manager

## Diagnostic

Resample at the next service interval to monitor. The fluid was not specified, however, a fluid match indicates that this fluid is (GENERIC) GEAR OIL SAE 75W90. Please confirm.

All component wear rates are normal. There is no indication of any contamination in the oil. The condition of the oil is acceptable for the time in service.