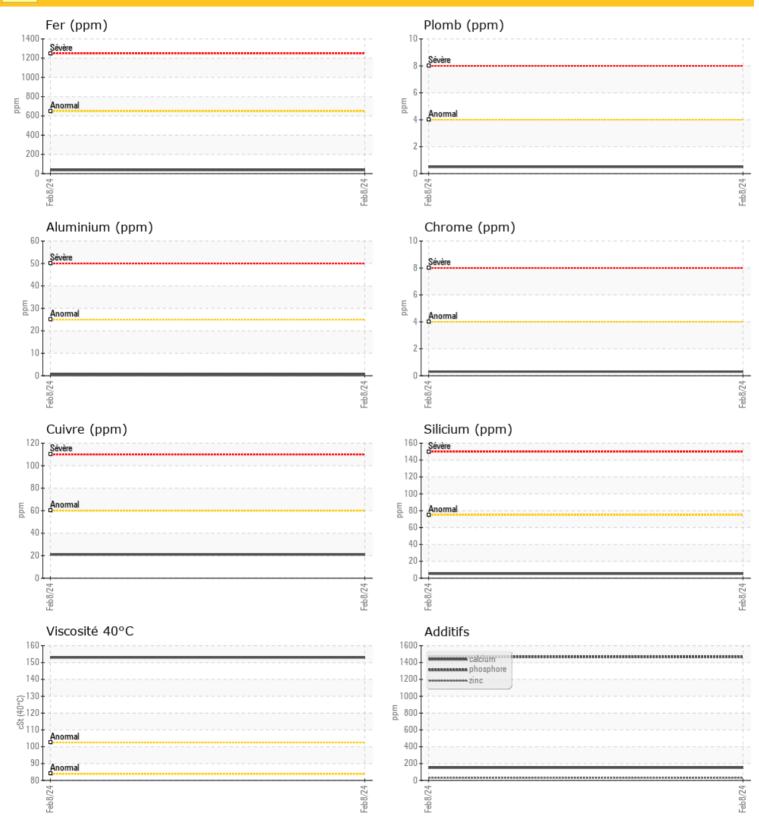

ÉTAT D'HUILE

153

Visc 40°C . .

...

## cSt

|           | NTAMIN/ | ATION       |      |  |
|-----------|---------|-------------|------|--|
| Eau       | %       | NEG         | <br> |  |
| Silicium  | ppm     | 0 5         | <br> |  |
| Sodium    | ppm     | 0 2         | <br> |  |
| Potassium | ppm     | <b>○</b> <1 | <br> |  |

| Â         |         |             |      |  |
|-----------|---------|-------------|------|--|
| W Mét     | AUX D'U | ISURF       |      |  |
|           |         |             |      |  |
| Fer       | ppm     | <b>3</b> 7  | <br> |  |
| Cuivre    | ppm     | 0 21        | <br> |  |
| Plomb     | ppm     | <b>○</b> <1 | <br> |  |
| Étain     | ppm     | 0 ()        | <br> |  |
| Aluminium | ppm     | <b>○</b> <1 | <br> |  |
| Chrome    | ppm     | <b>○</b> <1 | <br> |  |
| Molybdène | ppm     | 3           | <br> |  |
| Nickel    | ppm     | <b>○</b> <1 | <br> |  |
| Titane    | ppm     | 0           | <br> |  |
| Argent    | ppm     | 0           | <br> |  |
| Manganèse | ppm     | <1          | <br> |  |
| Vanadium  | ppm     | 0           | <br> |  |

0 **ADDITIFS** Calcium 151 ppm Magnésium ppm 1 Zinc 31 ppm Phosphore 1466 ppm Baryum 1 ppm Bore ppm 8

**JOSEPH & COMPANY INC** 257 VICTORIA ST N KITCHENER, ON CA N2H 5C9 Contact: Service Manager

т: F: