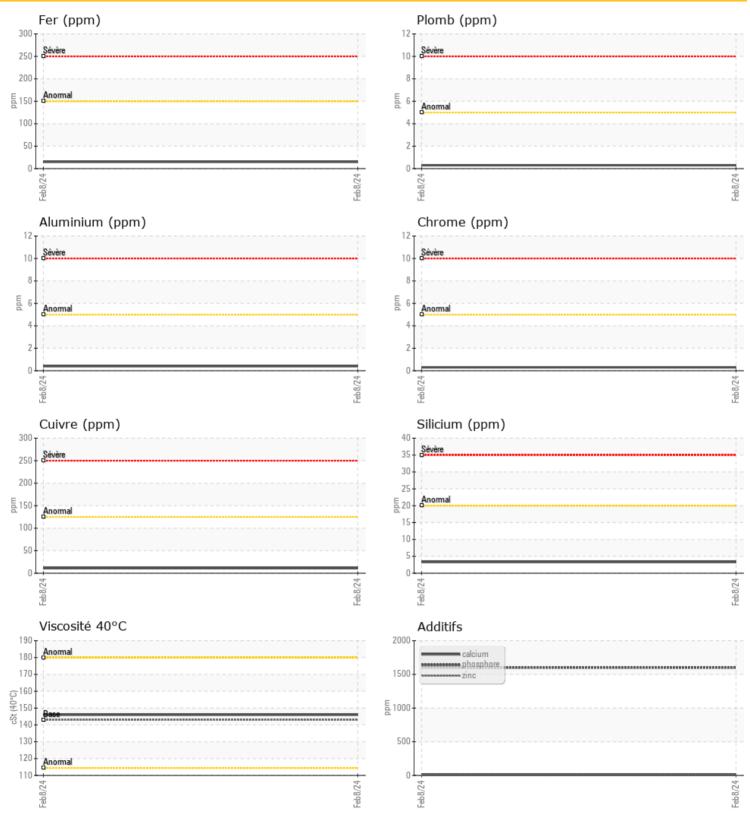

: LH0285162

Argent

Manganèse

Vanadium

Calcium

Zinc

Bore

Magnésium

Phosphore

Baryum

Oil Type: GEAR OIL SAE 80W90





JOSEPH & COMPANY INC 257 VICTORIA ST N KITCHENER, ON CA N2H 5C9

Contact: Service Manager

T: F:

#### Diagnostic

Resample at the next service interval to monitor. The fluid was not specified, however, a fluid match indicates that this fluid is (GENERIC) GEAR OIL SAE 80W90. Please confirm.

All component wear rates are normal. There is no indication of any contamination in the oil. The condition of the oil is acceptable for the time in service.

Depot:JOS257KITUnique No:5723910Signed:Wes DavisReport Date:13 Feb 2024

0

0

**6** 

0 <1

**10** 

94

**101** 

**1601** 

ppm

ppm

ppm

ppm

ppm

ppm

ppm

ppm

ppm

**ADDITIFS** 

# LIEBHERR







#### **GRAPHS**