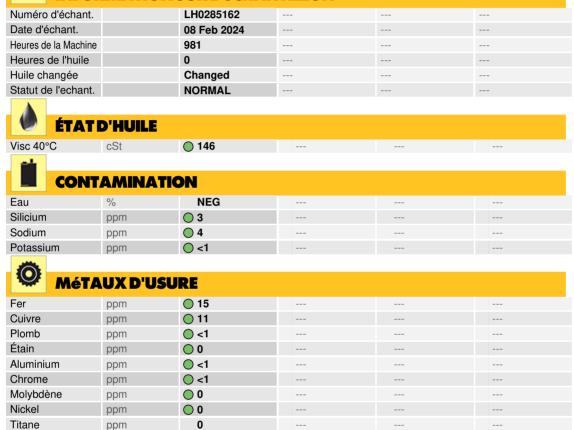

## LIEBHERR

INFORMATION SUR L'ÉCHANTILLON

**CONSTRUCTION EQUIPMENT** 

### LIEBHERR LH40M 146402-1215 - Front Differential

Sample No: LH0285162

Argent

Manganèse

Vanadium

Calcium

Zinc

Bore

#### Diagnostic

Resample at the next service interval to monitor. The fluid was not specified, however, a fluid match indicates that this fluid is (GENERIC) GEAR OIL SAE 80W90. Please confirm.

All component wear rates are normal. There is no indication of any contamination in the oil. The condition of the oil is acceptable for the time in service.

Depot:JOS257KITUnique No:5723910Signed:Wes DavisReport Date:13 Feb 2024

0

0

**6** 

0 <1

**10** 

94

**101** 

**1601** 

ppm

ppm

ppm

ppm

ppm

ppm

ppm

ppm

ppm

**ADDITIFS** 