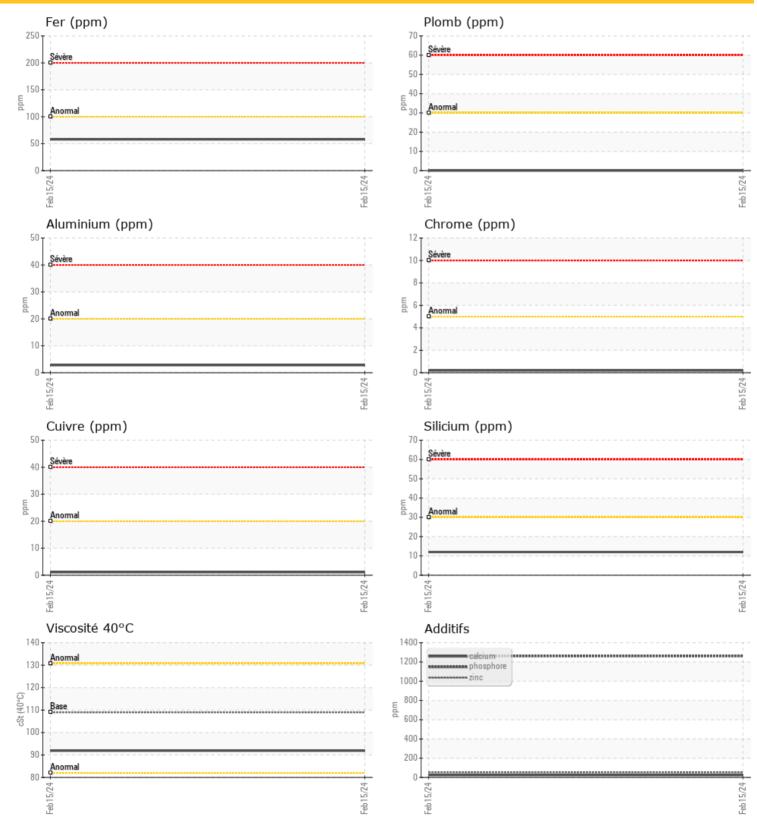

ÉTAT D'HUILE

Visc 40°C

...

## cSt

| Eau       | %   | 0.027       |  |  |  |  |  |
|-----------|-----|-------------|--|--|--|--|--|
| Silicium  | ppm | 0 12        |  |  |  |  |  |
| Sodium    | ppm | <b>○</b> <1 |  |  |  |  |  |
| Potassium | ppm | 01          |  |  |  |  |  |

| Â         |         |             |      |  |
|-----------|---------|-------------|------|--|
| W Mét     | AUX D'L | JSURF       |      |  |
|           |         |             |      |  |
| Fer       | ppm     | <b>5</b> 8  | <br> |  |
| Cuivre    | ppm     | 01          | <br> |  |
| Plomb     | ppm     | 0 🔘         | <br> |  |
| Étain     | ppm     | 0 ()        | <br> |  |
| Aluminium | ppm     | 03          | <br> |  |
| Chrome    | ppm     | <b>○</b> <1 | <br> |  |
| Molybdène | ppm     | 0 🔘         | <br> |  |
| Nickel    | ppm     | <b>○</b> <1 | <br> |  |
| Titane    | ppm     | 0           | <br> |  |
| Argent    | ppm     | 0           | <br> |  |
| Manganèse | ppm     | <b>○</b> <1 | <br> |  |
| Vanadium  | ppm     | 0           | <br> |  |

0 **ADDITIFS** Calcium 24 ppm Magnésium ppm 03 Zinc 0 52 ppm Phosphore ppm 0 1262 Baryum 0 ppm Bore ppm 0 269

### Diagnostic

Resample at the next service interval to monitor. The fluid was not specified, however, a fluid match indicates that this fluid is (GENERIC) GEAR OIL SAE 75W90. Please confirm.

All component wear rates are normal. The water content is negligible. There is no indication of any contamination in the oil. The condition of the oil is acceptable for the time in service.