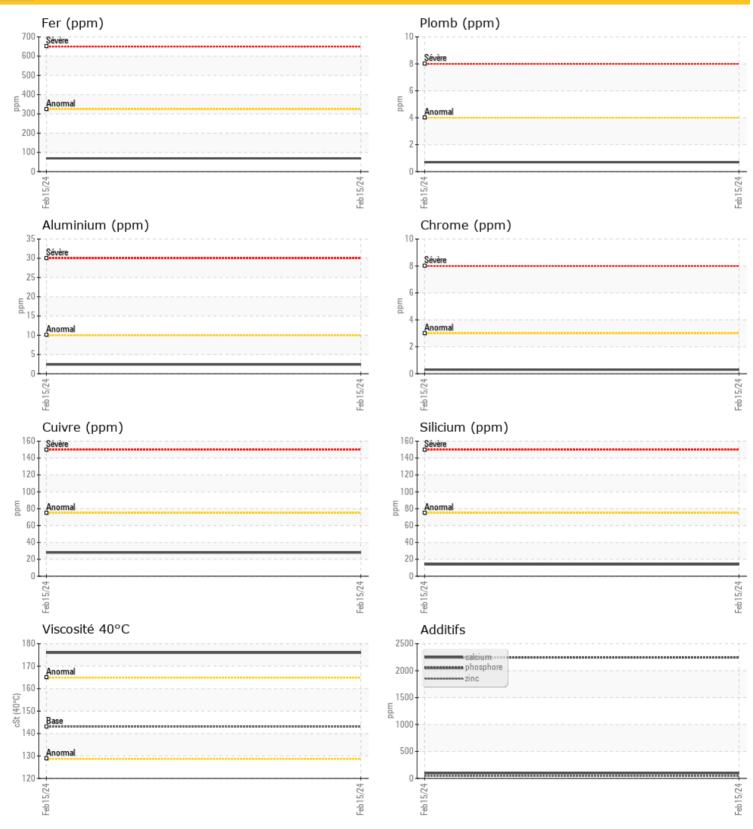

| 🌒 ÉTATI  | D'HUILE |       |      | - |
|----------|---------|-------|------|---|
| isc 40°C | cSt     | 0 176 | <br> |   |

|           | ITAMIN/ | ATION |      |  |
|-----------|---------|-------|------|--|
| Eau       | %       | NEG   | <br> |  |
| Silicium  | ppm     | 0 14  | <br> |  |
| Sodium    | ppm     | 0 13  | <br> |  |
| Potassium | ppm     | 03    | <br> |  |

| Ä         |         |             |      |  |
|-----------|---------|-------------|------|--|
| 🥮 MéT     | AUX D'U | ISURE       |      |  |
|           | _       |             |      |  |
| Fer       | ppm     | 69          | <br> |  |
| Cuivre    | ppm     | 0 28        | <br> |  |
| Plomb     | ppm     | <b>○</b> <1 | <br> |  |
| Étain     | ppm     | 0           | <br> |  |
| Aluminium | ppm     | 0 2         | <br> |  |
| Chrome    | ppm     | <b>○</b> <1 | <br> |  |
| Molybdène | ppm     | 0 2         | <br> |  |
| Nickel    | ppm     | <b>○</b> <1 | <br> |  |
| Titane    | ppm     | 0           | <br> |  |
| Argent    | ppm     | 0           | <br> |  |
| Manganèse | ppm     | 02          | <br> |  |
| Vanadium  | ppm     | 0           | <br> |  |

٥ **ADDITIFS** Calcium 0 97 ppm Magnésium 07 ppm Zinc 043 ppm Phosphore ppm 0 2246 Baryum 0 ppm Bore 02 ppm

METAUX 139 INC. 86 RTE MARIE-VICTORIN PIERREVILLE, QC CA JOG 1J0 Contact: Service Manager

T: F:

## Diagnostic

Resample at the next service interval to monitor. The fluid was not specified, however, a fluid match indicates that this fluid is (GENERIC) GEAR OIL SAE 80W90. Please confirm.

All component wear rates are normal. There is no indication of any contamination in the oil. The condition of the oil is acceptable for the time in service.