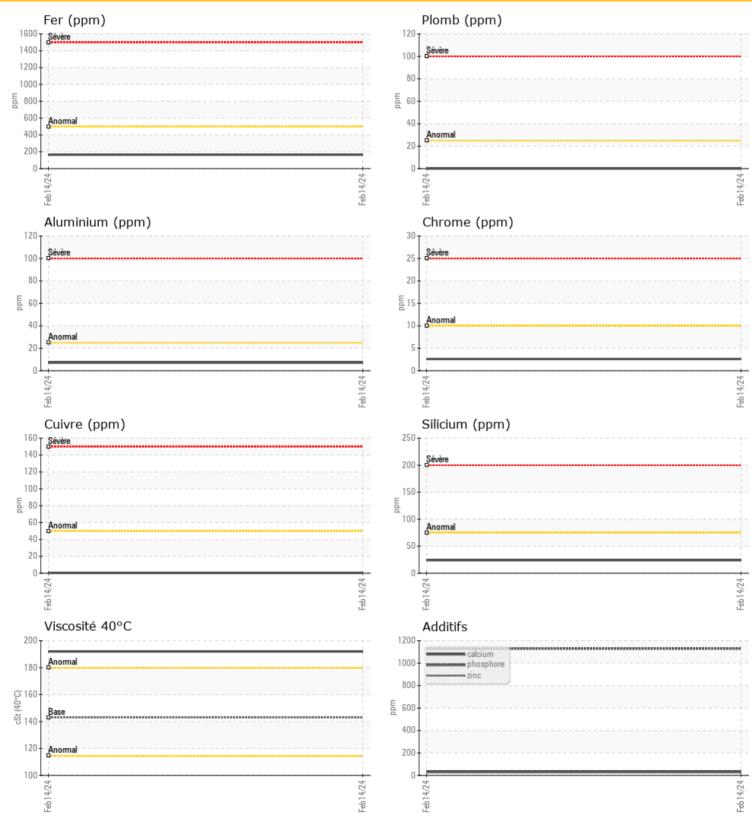

| 🌔 ÉTATI   | D'HUILE |       |      |  | T<br>F |
|-----------|---------|-------|------|--|--------|
| íisc 40°C | cSt     | 0 192 | <br> |  |        |

|           | ITAMIN/ | ATION |      |  |
|-----------|---------|-------|------|--|
| Eau       | %       | NEG   | <br> |  |
| Silicium  | ppm     | 0 24  | <br> |  |
| Sodium    | ppm     | 0 5   | <br> |  |
| Potassium | ppm     | 0 5   | <br> |  |

| Ä         |                       |          |      |  |
|-----------|-----------------------|----------|------|--|
| Mé1       | <mark>FAUX D'U</mark> | ISURE    |      |  |
| Fer       | ppm                   | 0 165    | <br> |  |
| Cuivre    | ppm                   | ○ <1     | <br> |  |
| Plomb     | ppm                   | 0        | <br> |  |
| Étain     | ppm                   | 0        | <br> |  |
| Aluminium | ppm                   | 07       | <br> |  |
| Chrome    | ppm                   | <b>3</b> | <br> |  |
| Molybdène | ppm                   | 0 🔘      | <br> |  |
| Nickel    | ppm                   | 01       | <br> |  |
| Titane    | ppm                   | 0        | <br> |  |
| Argent    | ppm                   | 0        | <br> |  |
| Manganèse | ppm                   | 0 2      | <br> |  |
| Vanadium  | ppm                   | 0        | <br> |  |

ø **ADDITIFS** Calcium 0 32 ppm Magnésium 03 ppm Zinc 0 25 ppm Phosphore ppm 0 1130 Baryum 0 15 ppm Bore ppm ○ <1

| EXCAVATION RAYMOND BOUCHARD INC. |
|----------------------------------|
| 222 DE L'INDUSTRIE               |
| ST-LIN DES LAURENTIDES, QC       |
| CA J5M 0A3                       |
| Contact: SERVICE MANAGER         |

## Diagnostic

Resample at the next service interval to monitor. The fluid was not specified, however, a fluid match indicates that this fluid is (GENERIC) GEAR OIL SAE 80W90. Please confirm.

All component wear rates are normal. There is no indication of any contamination in the oil. The condition of the oil is acceptable for the time in service.