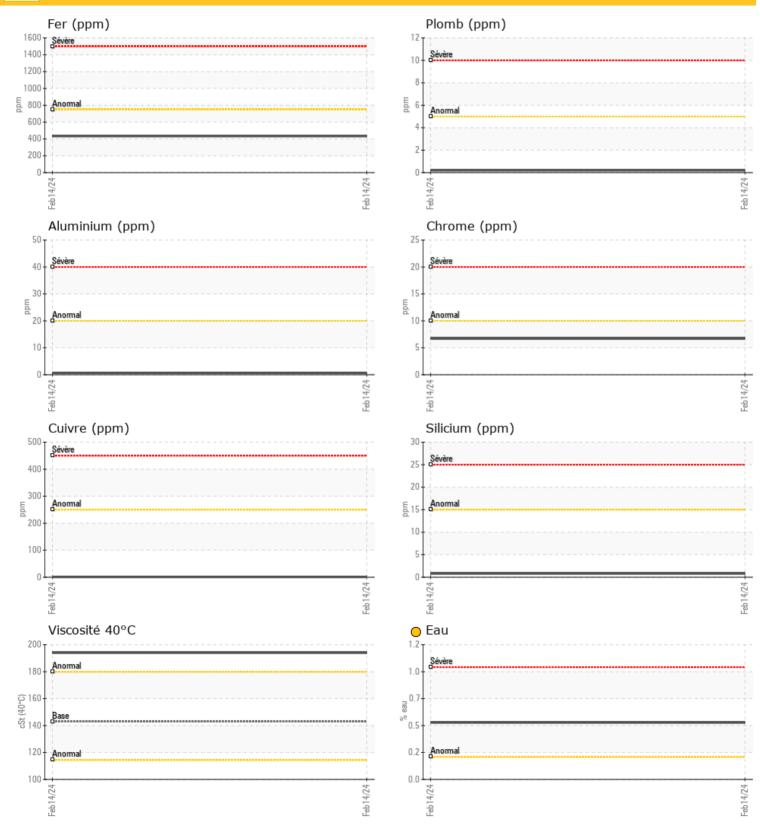

| <u> </u> |            | <br> |  |
|----------|------------|------|--|
| _        |            | UILE |  |
| _        | <b>A</b> I |      |  |
|          |            | <br> |  |

Visc 40°C

cSt

| <b>111</b> |          |              |      |  |
|------------|----------|--------------|------|--|
| CONT       | AMINATIO | N            |      |  |
| Eau        | %        | <b>0.506</b> | <br> |  |
| Silicium   | ppm      | <b>○</b> <1  | <br> |  |
| Sodium     | ppm      | <b>3</b>     | <br> |  |
| Potassium  | ppm      | 02           | <br> |  |

| Ä         |          |             |      |  |
|-----------|----------|-------------|------|--|
| Mél       | raux d'l | JSURE       |      |  |
|           |          |             |      |  |
| Fer       | ppm      | 0 433       | <br> |  |
| Cuivre    | ppm      | <b>○</b> <1 | <br> |  |
| Plomb     | ppm      | <b>○</b> <1 | <br> |  |
| Étain     | ppm      | 0           | <br> |  |
| Aluminium | ppm      | <b>○</b> <1 | <br> |  |
| Chrome    | ppm      | 07          | <br> |  |
| Molybdène | ppm      | 0           | <br> |  |
| Nickel    | ppm      | <b>○</b> <1 | <br> |  |
| Titane    | ppm      | 0           | <br> |  |
| Argent    | ppm      | 0           | <br> |  |
| Manganèse | ppm      | 0 5         | <br> |  |
| Vanadium  | ppm      | 0           | <br> |  |

## Diagnostic

We advise that you check for the source of water entry. The oil change at the time of sampling has been noted. We recommend an early resample to monitor this condition. The fluid was not specified, however, a fluid match indicates that this fluid is (GENERIC) GEAR OIL SAE 80W90. Please confirm.All component wear rates are normal. There is a moderate concentration of water present in the oil. The oil is no longer serviceable due to the presence of contaminants.