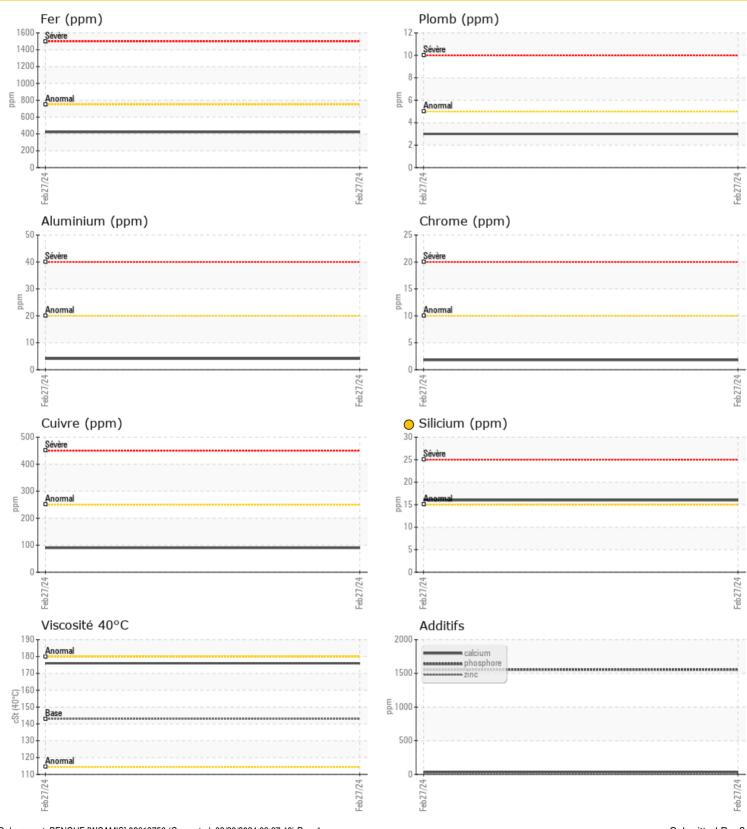

#### Diagnostic

We advise that you check all areas where dirt can enter the system. The oil change at the time of sampling has been noted. We recommend an early resample to monitor this condition. The fluid was not specified, however, a fluid match indicates that this fluid is (GENERIC) GEAR OIL SAE 80W90. Please confirm.All component wear rates are normal. Elemental levels of silicon (Si) and aluminum (Al) indicate aluminasilicate (coarse dirt) ingress. The oil is no longer serviceable due to the presence of contaminants.

#### **GRAPHS**