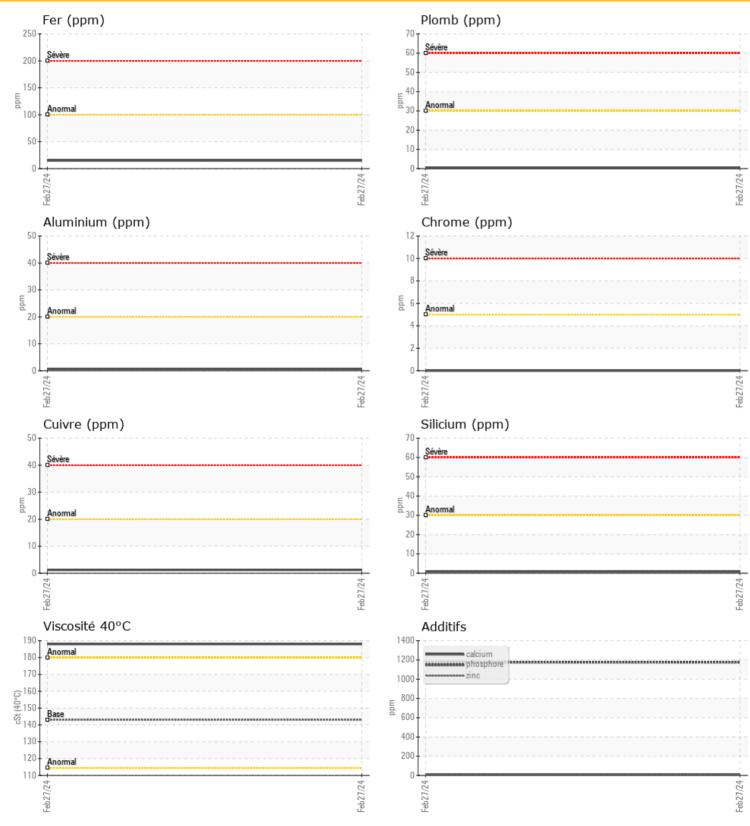

ÉTAT D'HUILE

Visc 40°C يليم ا

### cSt

| Eau       | %   | NEG         |  |  |  |  |  |  |
|-----------|-----|-------------|--|--|--|--|--|--|
| Silicium  | ppm | <b>○</b> <1 |  |  |  |  |  |  |
| Sodium    | ppm | <b>3</b>    |  |  |  |  |  |  |
| Potassium | ppm | <b>○</b> <1 |  |  |  |  |  |  |

| Ä         |         |              |      |  |
|-----------|---------|--------------|------|--|
| MéT       | AUX D'U | SURE         |      |  |
|           |         |              |      |  |
| Fer       | ppm     | <b>0</b> 15  | <br> |  |
| Cuivre    | ppm     | 01           | <br> |  |
| Plomb     | ppm     | <b>()</b> <1 | <br> |  |
| Étain     | ppm     | 0 ()         | <br> |  |
| Aluminium | ppm     | <b>○</b> <1  | <br> |  |
| Chrome    | ppm     | 0 ()         | <br> |  |
| Molybdène | ppm     | 0 🔘          | <br> |  |
| Nickel    | ppm     | <b>○</b> <1  | <br> |  |
| Titane    | ppm     | 0            | <br> |  |
| Argent    | ppm     | 0            | <br> |  |
| Manganèse | ppm     | <b>○</b> <1  | <br> |  |
| Vanadium  | ppm     | 0            | <br> |  |

#### ٥ **ADDITIFS** Calcium ppm 09 Magnésium 01 ppm Zinc 0 12 ppm Phosphore ppm 0 1176 Baryum 01 ppm Bore ppm 01

| Depot:       | BE |
|--------------|----|
| Unique No:   | 57 |
| Signed:      | W  |
| Report Date: | 28 |

ENGUE 735868 les Davis Feb 2024

GRAPHS

 $\odot$ 

ID du rapport: BENGUE [WCAMIS] 02618758 (Generated: 02/29/2024 09:37:39) Rev: 1