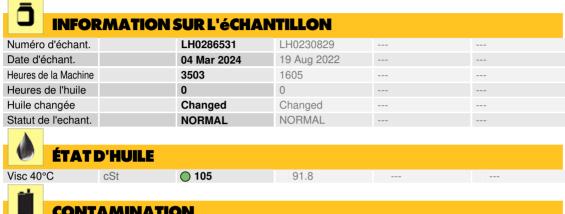

### LIEBHERR

**CONSTRUCTION EQUIPMENT** 

Sample No: LH0286531

Oil Type: GEAR OIL SAE 75W90

| CONTAMINATION |     |           |          |  |  |  |  |  |  |
|---------------|-----|-----------|----------|--|--|--|--|--|--|
| Eau           | %   | NEG       | NEG      |  |  |  |  |  |  |
| Silicium      | ppm | <b>14</b> | <b>4</b> |  |  |  |  |  |  |
| Sodium        | ppm | <b>7</b>  | <b>6</b> |  |  |  |  |  |  |
| Potassium     | ppm | <b>2</b>  | O <1     |  |  |  |  |  |  |
|               |     |           |          |  |  |  |  |  |  |

| (O)            |     |             |            |  |  |  |  |
|----------------|-----|-------------|------------|--|--|--|--|
| MéTAUX D'USURE |     |             |            |  |  |  |  |
| Fer            | ppm | <b>90</b>   | O 23       |  |  |  |  |
| Cuivre         | ppm | <b>51</b>   | <b>2</b> 9 |  |  |  |  |
| Plomb          | ppm | <b>2</b>    | <1         |  |  |  |  |
| Étain          | ppm | <b>0</b>    | O 0        |  |  |  |  |
| Aluminium      | ppm | <b>3</b>    | O 1        |  |  |  |  |
| Chrome         | ppm | <b>○</b> <1 | O 0        |  |  |  |  |
| Molybdène      | ppm | <b>2</b>    | <1         |  |  |  |  |
| Nickel         | ppm | <b>○</b> <1 | O <1       |  |  |  |  |
| Titane         | ppm | 0           | 0          |  |  |  |  |
| Argent         | ppm | 0           | 0          |  |  |  |  |
| Manganèse      | ppm | <b>4</b>    | 1          |  |  |  |  |
| Vanadium       | ppm | 0           | 0          |  |  |  |  |
| -              |     |             |            |  |  |  |  |

| vanadium  | ppm | U           | U    |  |  |  |  |
|-----------|-----|-------------|------|--|--|--|--|
| 0         |     |             |      |  |  |  |  |
| ADDITIFS  |     |             |      |  |  |  |  |
| Calcium   | ppm | <b>135</b>  | 36   |  |  |  |  |
| Magnésium | ppm | <b>3</b>    | 3    |  |  |  |  |
| Zinc      | ppm | <b>89</b>   | 45   |  |  |  |  |
| Phosphore | ppm | <b>1241</b> | 1168 |  |  |  |  |
| Baryum    | ppm | <b>0</b>    | 0    |  |  |  |  |
| Bore      | ppm | <b>168</b>  | 270  |  |  |  |  |

#### Diagnostic

Resample at the next service interval to monitor. The fluid was not specified, however, a fluid match indicates that this fluid is (GENERIC) GEAR OIL SAE 75W90. Please confirm.

All component wear rates are normal. There is no indication of any contamination in the oil. The condition of the oil is acceptable for the time in service.