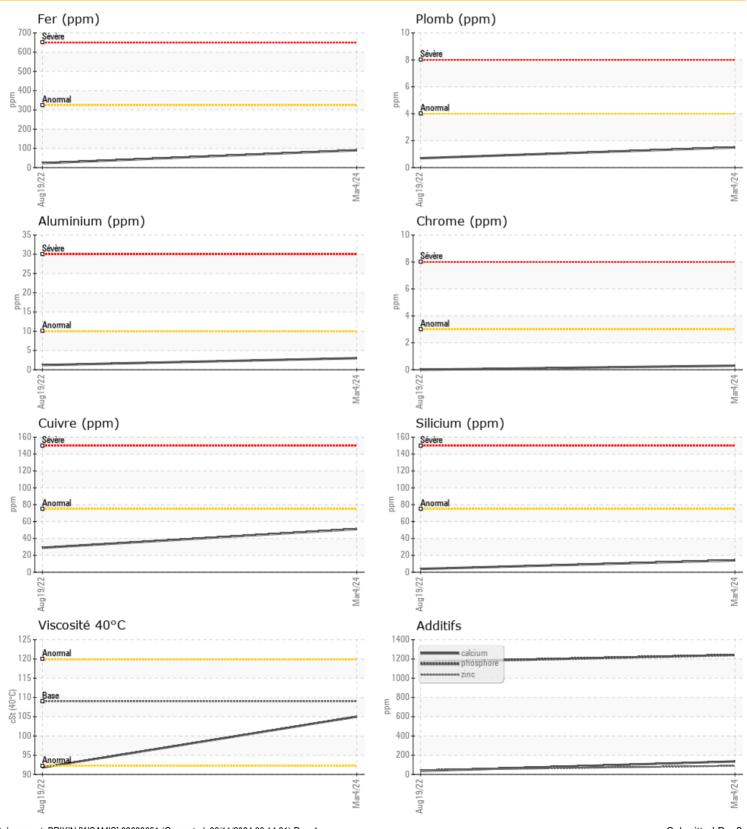

#### **GRAPHS**

#### Diagnostic

Resample at the next service interval to monitor. The fluid was not specified, however, a fluid match indicates that this fluid is (GENERIC) GEAR OIL SAE 75W90. Please confirm.

All component wear rates are normal. There is no indication of any contamination in the oil. The condition of the oil is acceptable for the time in service.