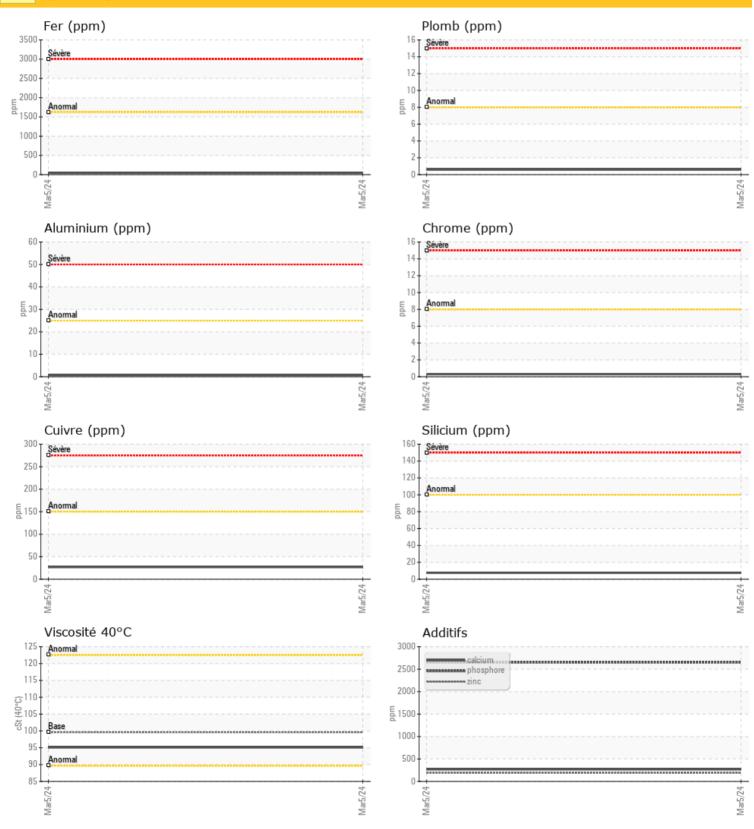

ÉTAT D'HUILE

| Visc 40    | °C |
|------------|----|
| - <b>1</b> |    |

......

# cSt

|           | NTAMIN/ | TION        |      |  |
|-----------|---------|-------------|------|--|
| Eau       | %       | NEG         | <br> |  |
| Silicium  | ppm     | 8 🔘         | <br> |  |
| Sodium    | ppm     | 0 2         | <br> |  |
| Potassium | ppm     | <b>○</b> <1 | <br> |  |

| 🥰 Mét     | 'AUX D'L | JSURE            |      |  |
|-----------|----------|------------------|------|--|
|           |          |                  |      |  |
| Fer       | ppm      | 0 49             | <br> |  |
| Cuivre    | ppm      | 0 27             | <br> |  |
| Plomb     | ppm      | <b>○</b> <1      | <br> |  |
| Étain     | ppm      | 01               | <br> |  |
| Aluminium | ppm      | <b>○</b> <1      | <br> |  |
| Chrome    | ppm      | <mark></mark> <1 | <br> |  |
| Molybdène | ppm      | 0                | <br> |  |
| Nickel    | ppm      | <b>○</b> <1      | <br> |  |
| Titane    | ppm      | 0                | <br> |  |
| Argent    | ppm      | <1               | <br> |  |
| Manganèse | ppm      | 01               | <br> |  |
| Vanadium  | ppm      | 0                | <br> |  |

ø **ADDITIFS** Calcium 269 ppm 04 Magnésium ppm Zinc 191 ppm Phosphore 2652 ppm Baryum 0 ppm Bore ppm 34

> Depot: Unique No: Signed: **Report Date:**