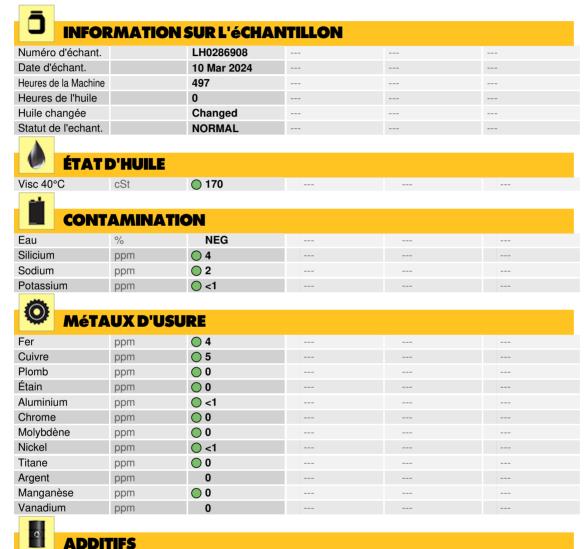

### LIEBHERR LH40M 155749-1215 - Front Right Wheel Hub

Sample No: LH0286908

Calcium

Zinc

Bore

Magnésium

Phosphore

Baryum

ppm

ppm

ppm

ppm

ppm

ppm

Oil Type: GEAR OIL SAE 80W90

Depot:MOFMOFUnique No:5746327Signed:Kevin MarsonReport Date:11 Mar 2024

**6** 

0 <1

**6** 

**1322** 

**272** 

**37** 