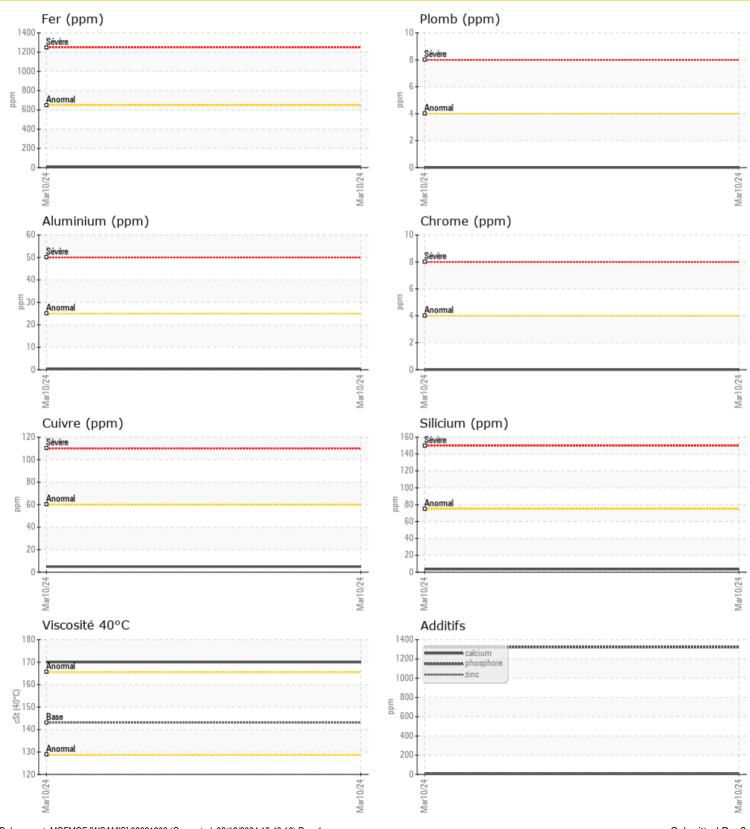

sium

Phosphore

Baryum

ppm

ppm

ppm

ppm

ppm

ppm

Oil Type: GEAR OIL SAE 80W90





#### **MOFFATT SCRAP IRON & METAL INC.**

9620 GUELPH LINE CAMPBELLVILLE, ON CA LOP 1B0

Contact: Paul Brochu

maintenance@moffatscrapiron.ca

T: (905)854-2792 F: (905)854-1225

### Diagnostic

Resample at the next service interval to monitor. The fluid was not specified, however, a fluid match indicates that this fluid is (GENERIC) GEAR OIL SAE 80W90. Please confirm.All component wear rates are normal. There is no indication of any contamination in the oil. The condition of the oil is acceptable for the time in service.

Depot:MOFMOFUnique No:5746327Signed:Kevin MarsonReport Date:11 Mar 2024

**6** 

0 <1

**6** 

**1322** 

**272** 

**37** 

## LIEBHERR

CONSTRUCTION EQUIPMENT





#### **GRAPHS**