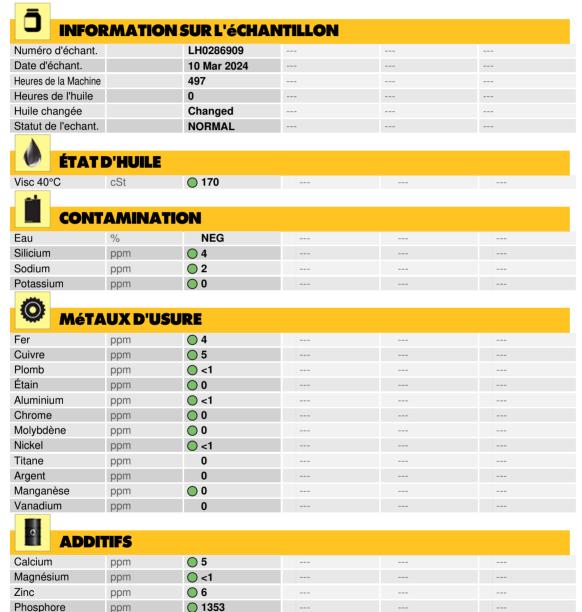

### Diagnostic

Resample at the next service interval to monitor. The fluid was not specified, however, a fluid match indicates that this fluid is (GENERIC) GEAR OIL SAE 80W90. Please confirm.All component wear rates are normal. There is no indication of any contamination in the oil. The condition of the oil is acceptable for the time in service.