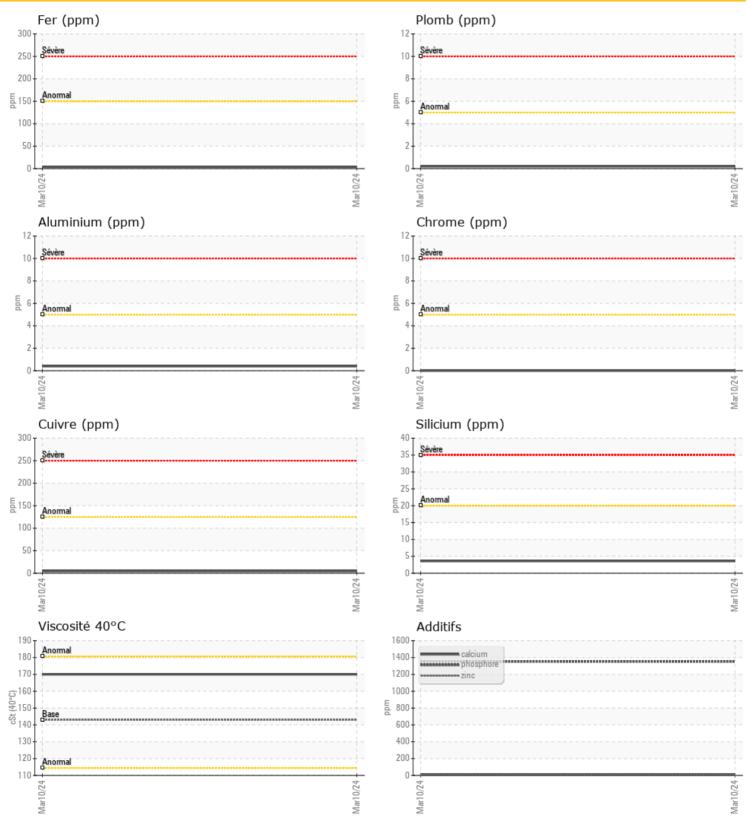

M 155749-1215 - Front Differential

Sample No: LH0286909

Oil Type: GEAR OIL SAE 80W90





#### **MOFFATT SCRAP IRON & METAL INC.**

9620 GUELPH LINE CAMPBELLVILLE, ON CA LOP 1B0

Contact: Paul Brochu

maintenance@moffatscrapiron.ca

T: (905)854-2792 F: (905)854-1225

### Diagnostic

Resample at the next service interval to monitor. The fluid was not specified, however, a fluid match indicates that this fluid is (GENERIC) GEAR OIL SAE 80W90. Please confirm.All component wear rates are normal. There is no indication of any contamination in the oil. The condition of the oil is acceptable for the time in service.

Depot: MOFMOF
Unique No: 5746328
Signed: Kevin Marson
Report Date: 11 Mar 2024

**272** 

**38** 

ppm

ppm

Baryum

Bore

# LIEBHERR

CONSTRUCTION EQUIPMENT





#### **GRAPHS**