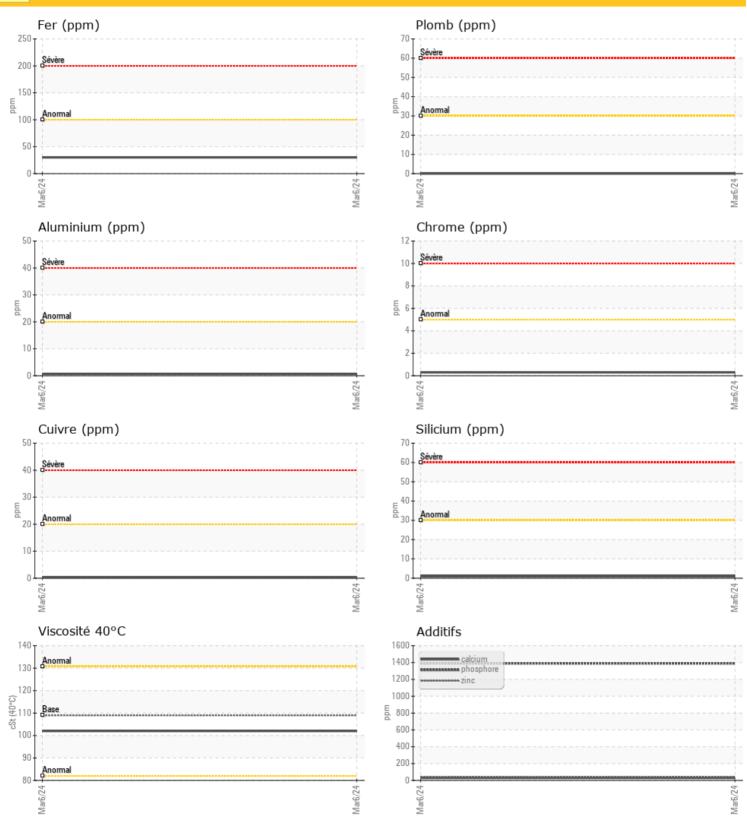

Fraser Pacific Enterprises 3883 Sumas Mountain road Abbotsford, BC CA V3G 2K6

Contact: Service Manager

T: F:

| EIAI          | D HOII | ·E         |  |  |  |  |  |  |
|---------------|--------|------------|--|--|--|--|--|--|
| Visc 40°C     | cSt    | <b>102</b> |  |  |  |  |  |  |
|               |        |            |  |  |  |  |  |  |
| CONTAMINATION |        |            |  |  |  |  |  |  |

| CONTAMINATION |     |             |  |  |  |  |  |
|---------------|-----|-------------|--|--|--|--|--|
| Eau           | %   | NEG         |  |  |  |  |  |
| Silicium      | ppm | <b>1</b>    |  |  |  |  |  |
| Sodium        | ppm | <b>1</b>    |  |  |  |  |  |
| Potassium     | ppm | <b>0</b> <1 |  |  |  |  |  |
|               |     |             |  |  |  |  |  |

| <b>Mé</b> 1 | J' <mark>d XUA</mark> 1 | JSURE        |      |  |
|-------------|-------------------------|--------------|------|--|
| Fer         | ppm                     | <b>30</b>    | <br> |  |
| Cuivre      | ppm                     | <b>O</b> <1  | <br> |  |
| Plomb       | ppm                     | <b>0</b>     | <br> |  |
| Étain       | ppm                     | <b>0</b>     | <br> |  |
| Aluminium   | ppm                     | <b>()</b> <1 | <br> |  |
| Chrome      | ppm                     | <b>O</b> <1  | <br> |  |
| Molybdène   | ppm                     | <b>0</b>     | <br> |  |
| Nickel      | ppm                     | <b>○</b> <1  | <br> |  |
| Titane      | ppm                     | 0            | <br> |  |
| Argent      | ppm                     | 3            | <br> |  |
| Manganèse   | ppm                     | <b>0</b>     | <br> |  |
| Vanadium    | ppm                     | 0            | <br> |  |
|             |                         |              |      |  |

| Vanadium  | ppm | 0            |  |  |  |  |  |
|-----------|-----|--------------|--|--|--|--|--|
|           |     |              |  |  |  |  |  |
| ADDITIFS  |     |              |  |  |  |  |  |
| Calcium   | ppm | <b>29</b>    |  |  |  |  |  |
| Magnésium | ppm | <b>7</b>     |  |  |  |  |  |
| Zinc      | ppm | <b>40</b>    |  |  |  |  |  |
| Phosphore | ppm | <b>1390</b>  |  |  |  |  |  |
| Baryum    | ppm | <b>()</b> <1 |  |  |  |  |  |
| Bore      | ppm | <b>255</b>   |  |  |  |  |  |
| Bore      | ppm | <b>255</b>   |  |  |  |  |  |

#### **GRAPHS**