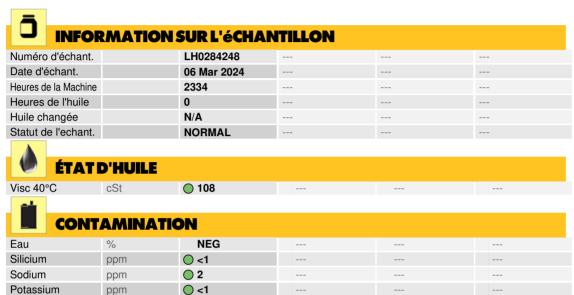

### LIEBHERR L556 054747 - Rear Differential

Sample No: LH0284248

Oil Type: GEAR OIL SAE 90

| Ø MéT/    |        | · -          |      |  |
|-----------|--------|--------------|------|--|
| MéT#      | UX D'U | ISURE        |      |  |
| Fer       | ppm    | <b>26</b>    | <br> |  |
| Cuivre    | ppm    | <b>25</b>    | <br> |  |
| Plomb     | ppm    | <b>()</b> <1 | <br> |  |
| Étain     | ppm    | <b>○</b> <1  | <br> |  |
| Aluminium | ppm    | <b>()</b> <1 | <br> |  |
| Chrome    | ppm    | <b>0</b>     | <br> |  |
| Molybdène | ppm    | <b>○</b> <1  | <br> |  |
| Nickel    | ppm    | <b>○</b> <1  | <br> |  |
| Titane    | ppm    | 0            | <br> |  |
| Argent    | ppm    | <1           | <br> |  |
| Manganèse | ppm    | <b>2</b>     | <br> |  |
| Vanadium  | ppm    | 0            | <br> |  |
|           |        |              |      |  |

| vanadium  | ppm | 0           |  |  |  |  |  |  |  |
|-----------|-----|-------------|--|--|--|--|--|--|--|
| ADDI      |     |             |  |  |  |  |  |  |  |
| ADDITIFS  |     |             |  |  |  |  |  |  |  |
| Calcium   | ppm | <b>18</b>   |  |  |  |  |  |  |  |
| Magnésium | ppm | <b>2</b>    |  |  |  |  |  |  |  |
| Zinc      | ppm | <b>12</b>   |  |  |  |  |  |  |  |
| Phosphore | ppm | <b>1249</b> |  |  |  |  |  |  |  |
| Baryum    | ppm | <b>0</b> <1 |  |  |  |  |  |  |  |
| Bore      | ppm | <b>277</b>  |  |  |  |  |  |  |  |

#### Diagnostic

Resample at the next service interval to monitor. The fluid was not specified, however, a fluid match indicates that this fluid is (GENERIC) GEAR OIL SAE 90. Please confirm. All component wear rates are normal. There is no indication of any contamination in the oil. The condition of the oil is acceptable for the time in service.