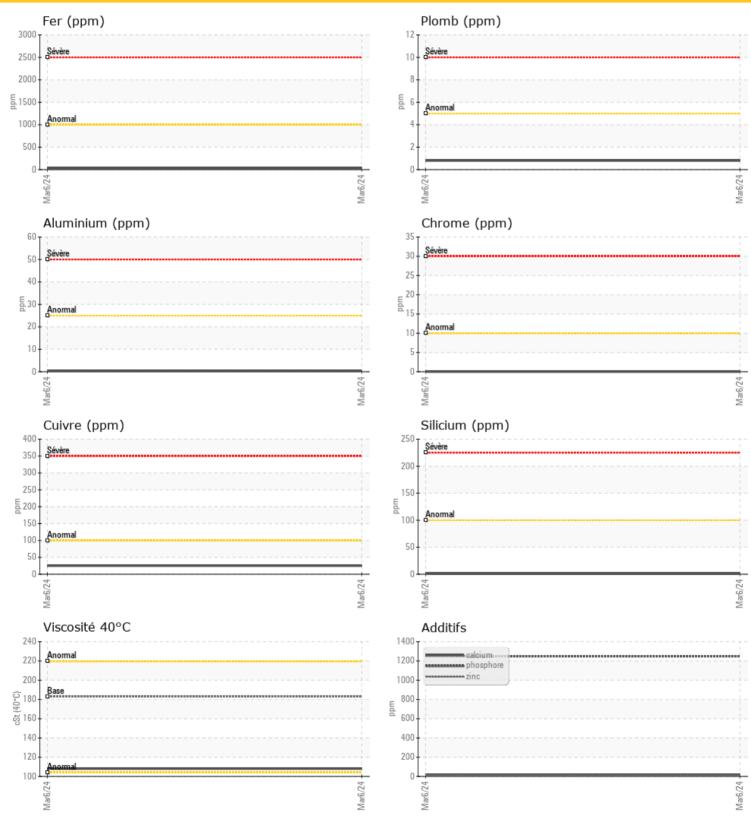

ppm | <b>12</b>   |  |  |  |  |  |  |  |
| Phosphore | ppm | <b>1249</b> |  |  |  |  |  |  |  |
| Baryum    | ppm | <b>0</b> <1 |  |  |  |  |  |  |  |
| Bore      | ppm | <b>277</b>  |  |  |  |  |  |  |  |



Fraser Pacific Enterprises 3883 Sumas Mountain road Abbotsford, BC CA V3G 2K6

Contact: Service Manager

T: F:

#### Diagnostic

Resample at the next service interval to monitor. The fluid was not specified, however, a fluid match indicates that this fluid is (GENERIC) GEAR OIL SAE 90. Please confirm. All component wear rates are normal. There is no indication of any contamination in the oil. The condition of the oil is acceptable for the time in service.

Depot:FRA388ABBUnique No:5747198Signed:Wes DavisReport Date:14 Mar 2024

# LIEBHERR

CONSTRUCTION EQUIPMENT





#### **GRAPHS**