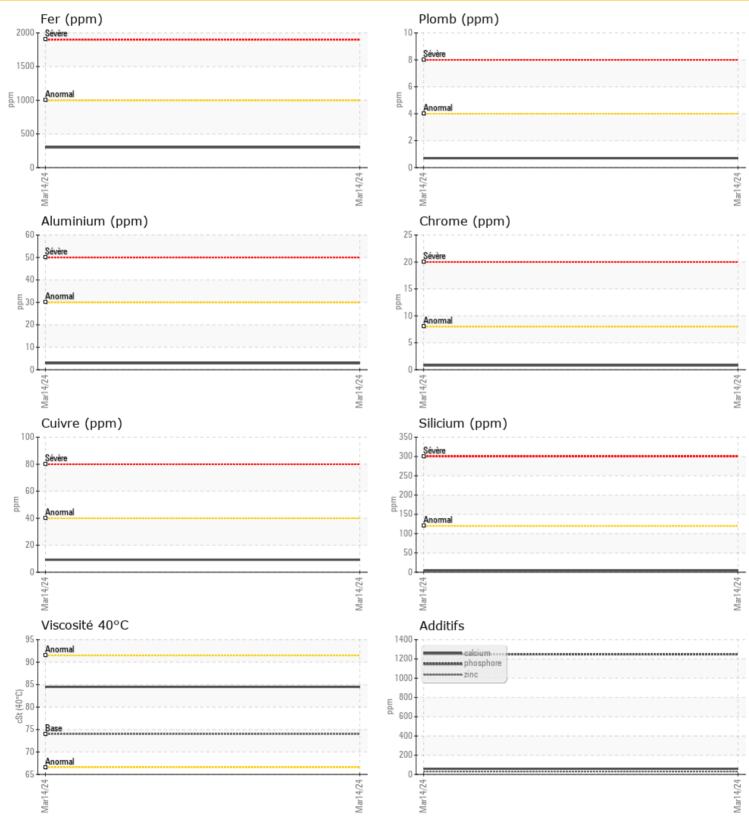

0 84.5

ÉTAT D'HUILE

Visc 40°C

# cSt

| 4 |               |
|---|---------------|
|   | CONTAMINATION |

| Eau       | %   | NEG | <br> |  |
|-----------|-----|-----|------|--|
| Silicium  | ppm | 04  | <br> |  |
| Sodium    | ppm | 06  | <br> |  |
| Potassium | ppm | 02  | <br> |  |

| Mé1       | <b>AUX D'U</b> | ISURE            |      |  |
|-----------|----------------|------------------|------|--|
| Fer       | ppm            | <b>301</b>       | <br> |  |
| Cuivre    | ppm            | 0 9              | <br> |  |
| Plomb     | ppm            | <b>()</b> <1     | <br> |  |
| Étain     | ppm            | 0 (              | <br> |  |
| Aluminium | ppm            | <b>3</b>         | <br> |  |
| Chrome    | ppm            | <mark></mark> <1 | <br> |  |
| Molybdène | ppm            | 0 🔘              | <br> |  |
| Nickel    | ppm            | ○ <1             | <br> |  |
| Titane    | ppm            | 0 🔘              | <br> |  |
| Argent    | ppm            | <1               | <br> |  |
| Manganèse | ppm            | 0 2              | <br> |  |
| Vanadium  | maa            | 0                | <br> |  |

#### ø **ADDITIFS** Calcium 0 59 ppm Magnésium ppm 03 Zinc 0 30 ppm Phosphore ppm 0 1249 Baryum 0 ppm Bore ppm 0 250

## Diagnostic

Resample at the next service interval to monitor. The fluid was not specified, however, a fluid match indicates that this fluid is (GENERIC) GEAR OIL SAE 80. Please confirm. All component wear rates are normal. There is no indication of any contamination in the oil. The condition of the oil is acceptable for the time in service.