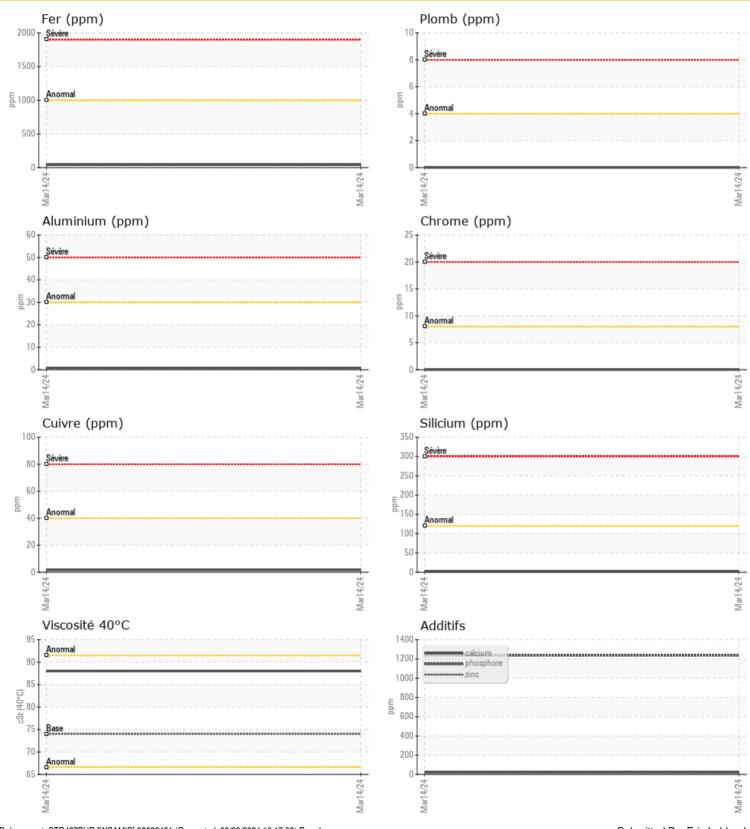

### **GRAPHS**

| MéTAUX D'USURE |     |           |  |  |  |
|----------------|-----|-----------|--|--|--|
| Fer            | ppm | <b>40</b> |  |  |  |
| Cuivre         | ppm | <b>2</b>  |  |  |  |
| Plomb          | ppm | <b>0</b>  |  |  |  |
| Étain          | ppm | <b>0</b>  |  |  |  |
| Aluminium      | ppm | <1        |  |  |  |
| Chrome         | ppm | <b>0</b>  |  |  |  |
| Molybdène      | ppm | <b>0</b>  |  |  |  |
| Nickel         | ppm | <b>0</b>  |  |  |  |
| Titane         | ppm | <b>0</b>  |  |  |  |
| Argent         | ppm | 0         |  |  |  |
| Manganèse      | ppm | <b>0</b>  |  |  |  |
| Vanadium       | ppm | 0         |  |  |  |

| ADDITIFS  |     |             |  |  |  |
|-----------|-----|-------------|--|--|--|
| Calcium   | ppm | <b>22</b>   |  |  |  |
| Magnésium | ppm | <b>○</b> <1 |  |  |  |
| Zinc      | ppm | <b>10</b>   |  |  |  |
| Phosphore | ppm | <b>1237</b> |  |  |  |
| Baryum    | ppm | <b>0</b>    |  |  |  |
| Bore      | ppm | <b>305</b>  |  |  |  |

## [ELG] LIEBHERR A924C 036737-1049 - Rear Left Wheel Hub

Sample No: LH

Oil Type: **GEAR OIL SAE 80** 

| Heures de l'hulle   | U           | <br> |     |
|---------------------|-------------|------|-----|
| Huile changée       | N/A         | <br> |     |
| Statut de l'echant. | NORMAL      | <br> | *** |
|                     |             |      |     |
| ÉTAT D'HUILE        |             |      |     |
| Visc 40°C cSt       | <b>88.0</b> | <br> |     |