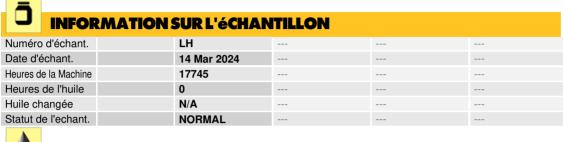

## [ELG] LIEBHERR A924C 036737-1049 - Rear Left Wheel Hub

Sample No: LH

Oil Type: **GEAR OIL SAE 80** 

| Heures de l'hulle   | U           | <br> |     |
|---------------------|-------------|------|-----|
| Huile changée       | N/A         | <br> |     |
| Statut de l'echant. | NORMAL      | <br> | *** |
|                     |             |      |     |
| ÉTAT D'HUILE        |             |      |     |
| Visc 40°C cSt       | <b>88.0</b> | <br> |     |