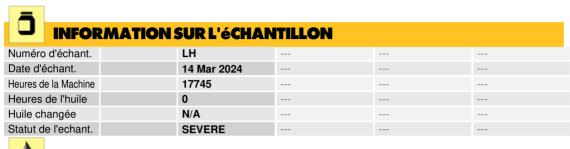

### [ELG] LIEBHERR A924C 036737-1049 - Swing Drive

Sample No: LH

Oil Type: {unknown}

ÉTAT D'HUILE

**ADDITIFS** 

ppm

ppm

ppm

Baryum

Vian 40°C

Contact: Service Manager

T:

F: (905)335-9687

| V13C 40 C     | COL | 10.1         |  |  |  |  |  |
|---------------|-----|--------------|--|--|--|--|--|
| **            |     |              |  |  |  |  |  |
| CONTAMINATION |     |              |  |  |  |  |  |
| Eau           | %   | NEG          |  |  |  |  |  |
| Silicium      | ppm | <b>2</b>     |  |  |  |  |  |
| Sodium        | ppm | <b>()</b> <1 |  |  |  |  |  |
| Potassium     | ppm | <b>1</b>     |  |  |  |  |  |
|               |     |              |  |  |  |  |  |
| 101           |     |              |  |  |  |  |  |

| MéTAUX D'USURE |     |            |  |  |  |  |
|----------------|-----|------------|--|--|--|--|
| PQ             |     | <b>6</b>   |  |  |  |  |
| Fer            | ppm | <b>401</b> |  |  |  |  |
| Cuivre         | ppm | <b>731</b> |  |  |  |  |
| Plomb          | ppm | <b>17</b>  |  |  |  |  |
| Étain          | ppm | <b>28</b>  |  |  |  |  |
| Aluminium      | ppm | <b>2</b>   |  |  |  |  |
| Chrome         | ppm | <b>3</b>   |  |  |  |  |
| Molybdène      | ppm | <1         |  |  |  |  |
| Nickel         | ppm | <b>0</b>   |  |  |  |  |
| Titane         | ppm | 0          |  |  |  |  |
| Argent         | ppm | 0          |  |  |  |  |
| Manganèse      | ppm | 3          |  |  |  |  |
| Vanadium       | ppm | 0          |  |  |  |  |
|                |     |            |  |  |  |  |

| Depot:       | STR437BUR    |  |  |
|--------------|--------------|--|--|
| Unique No:   | 5747571      |  |  |
| Signed:      | Kevin Marson |  |  |
| Report Date: | 17 Mar 2024  |  |  |

12

2

142

1089

<1