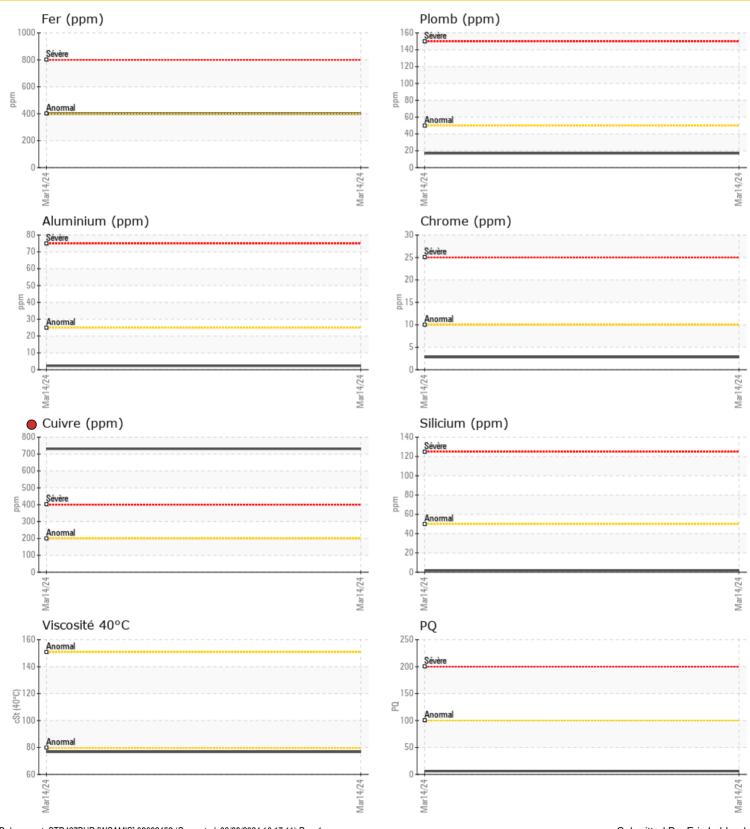

#### **GRAPHS**

| MéTAUX D'USURE |     |            |  |  |  |  |
|----------------|-----|------------|--|--|--|--|
| PQ             |     | <b>6</b>   |  |  |  |  |
| Fer            | ppm | <b>401</b> |  |  |  |  |
| Cuivre         | ppm | <b>731</b> |  |  |  |  |
| Plomb          | ppm | <b>17</b>  |  |  |  |  |
| Étain          | ppm | <b>28</b>  |  |  |  |  |
| Aluminium      | ppm | <b>2</b>   |  |  |  |  |
| Chrome         | ppm | <b>3</b>   |  |  |  |  |
| Molybdène      | ppm | <1         |  |  |  |  |
| Nickel         | ppm | <b>0</b>   |  |  |  |  |
| Titane         | ppm | 0          |  |  |  |  |
| Argent         | ppm | 0          |  |  |  |  |
| Manganèse      | ppm | 3          |  |  |  |  |
| Vanadium       | ppm | 0          |  |  |  |  |
|                |     |            |  |  |  |  |

#### Diagnostic

We recommend that you drain the oil from the component if this has not already been done. We recommend an early resample to monitor this condition. The fluid was not specified, however, a fluid match indicates that this fluid is SAE 80 Gear Oil. Please confirm the oil type and grade, and specify the brand of the oil on your next sample.Copper and tin ppm levels are severe. Bearing and/or bushing wear is indicated. There is no indication of any contamination in the oil. The oil is no longer serviceable as a result of the abnormal and/or severe wear.