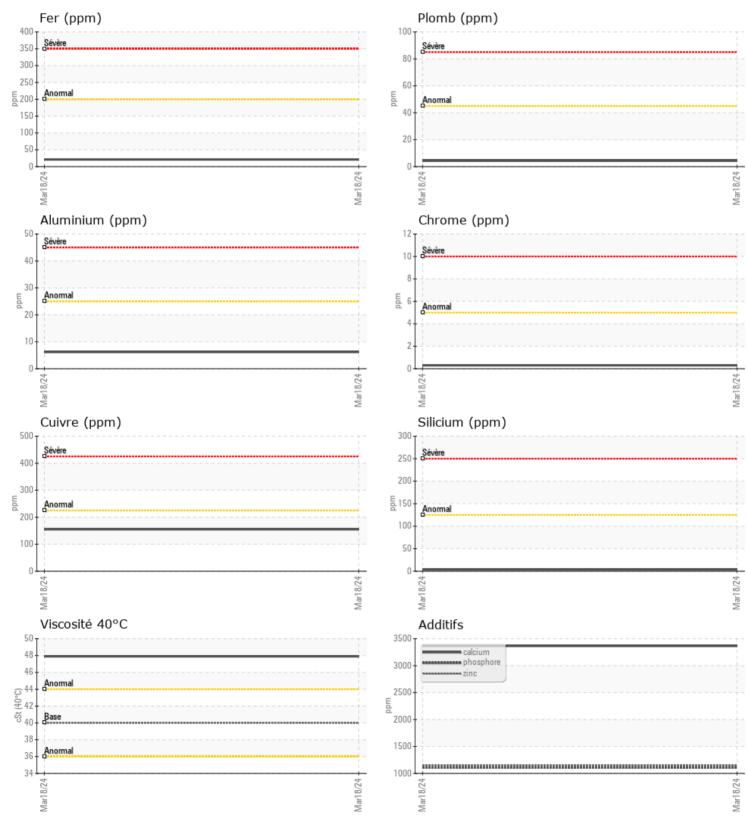

## ÉTAT D'HUILE 47.9

Visc 40°C - A.

# cSt

| Eau       | %   | NEG  |  |  |  |  |  |  |
|-----------|-----|------|--|--|--|--|--|--|
| Silicium  | ppm | 03   |  |  |  |  |  |  |
| Sodium    | ppm | 0 45 |  |  |  |  |  |  |
| Potassium | ppm | 0 4  |  |  |  |  |  |  |

### 0 **MéTAUX D'USURE** Fer 21 ppm Cuivre 0 155 ppm Plomb 04 ppm Étain 0 <1 ppm Aluminium ppm 6 Chrome ppm ○ <1 Molybdène 0 () ppm Nickel ppm ○ <1 Titane ppm 0 Argent 0 ppm Manganèse 23 ppm Vanadium ppm Ω

0 **ADDITIFS** Calcium 3366 ppm Magnésium ppm 0 10 Zinc 0 1141 ppm Phosphore ppm 0 1109 Baryum ○ <1 ppm Bore ppm 04