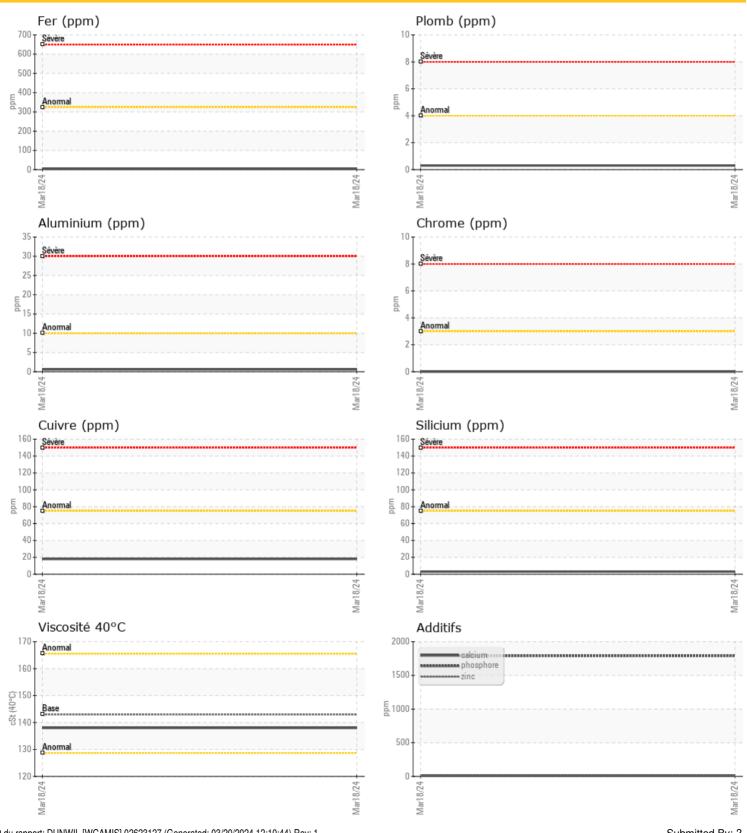

| ILE        |      |  |
|------------|------|--|
| <b>138</b> | <br> |  |
|            |      |  |

| CONTAMINATION |     |             |  |  |  |  |
|---------------|-----|-------------|--|--|--|--|
| Eau           | %   | NEG         |  |  |  |  |
| Silicium      | ppm | <b>3</b>    |  |  |  |  |
| Sodium        | ppm | <b>4</b>    |  |  |  |  |
| Potassium     | ppm | <b>0</b> <1 |  |  |  |  |
|               |     |             |  |  |  |  |

| <b>Wél</b> | TAUX D'U | SURE        |      |  |
|------------|----------|-------------|------|--|
| Fer        | ppm      | <b>6</b>    | <br> |  |
| Cuivre     | ppm      | <b>18</b>   | <br> |  |
| Plomb      | ppm      | <b>○</b> <1 | <br> |  |
| Étain      | ppm      | <b>0</b>    | <br> |  |
| Aluminium  | ppm      | <b>○</b> <1 | <br> |  |
| Chrome     | ppm      | <b>0</b>    | <br> |  |
| Molybdène  | ppm      | <b>0</b>    | <br> |  |
| Nickel     | ppm      | <b>○</b> <1 | <br> |  |
| Titane     | ppm      | 0           | <br> |  |
| Argent     | ppm      | 0           | <br> |  |
| Manganèse  | ppm      | <b>0</b>    | <br> |  |
| Vanadium   | ppm      | 0           | <br> |  |
|            |          |             |      |  |

| ADDI      | TIFS |             |      |  |
|-----------|------|-------------|------|--|
| Calcium   | ppm  | <b>13</b>   | <br> |  |
| Magnésium | ppm  | <b>1</b>    | <br> |  |
| Zinc      | ppm  | <b>18</b>   | <br> |  |
| Phosphore | ppm  | <b>1790</b> | <br> |  |
| Baryum    | ppm  | <b>4</b>    | <br> |  |
| Bore      | ppm  | <b>139</b>  | <br> |  |

#### **GRAPHS**