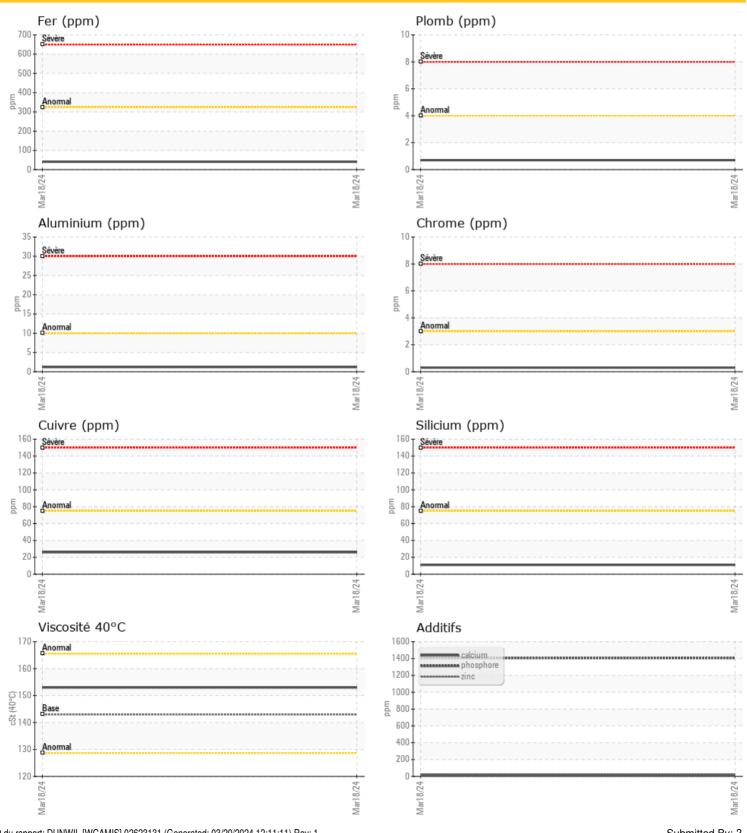

| <b>A</b>  |         |            |  |  |  |  |  |
|-----------|---------|------------|--|--|--|--|--|
| ETATI     | )'HUILE |            |  |  |  |  |  |
| Visc 40°C | cSt     | <b>153</b> |  |  |  |  |  |

| CONTAMINATION |     |           |  |  |  |  |  |
|---------------|-----|-----------|--|--|--|--|--|
| Eau           | %   | NEG       |  |  |  |  |  |
| Silicium      | ppm | <b>11</b> |  |  |  |  |  |
| Sodium        | ppm | <b>3</b>  |  |  |  |  |  |
| Potassium     | ppm | <b>2</b>  |  |  |  |  |  |
|               |     |           |  |  |  |  |  |

| MéTAUX D'USURE |     |              |  |  |  |  |
|----------------|-----|--------------|--|--|--|--|
| Fer            | ppm | <b>41</b>    |  |  |  |  |
| Cuivre         | ppm | <b>26</b>    |  |  |  |  |
| Plomb          | ppm | <b>()</b> <1 |  |  |  |  |
| Étain          | ppm | <b>0</b>     |  |  |  |  |
| Aluminium      | ppm | <b>1</b>     |  |  |  |  |
| Chrome         | ppm | <b>()</b> <1 |  |  |  |  |
| Molybdène      | ppm | <b>0</b>     |  |  |  |  |
| Nickel         | ppm | ○ <1         |  |  |  |  |
| Titane         | ppm | 0            |  |  |  |  |
| Argent         | ppm | 0            |  |  |  |  |
| Manganèse      | ppm | <b>1</b>     |  |  |  |  |
| Vanadium       | ppm | 0            |  |  |  |  |
|                |     |              |  |  |  |  |

| ADDI      | TIFS |             |      |  |
|-----------|------|-------------|------|--|
| Calcium   | ppm  | <b>17</b>   | <br> |  |
| Magnésium | ppm  | <b>0</b> <1 | <br> |  |
| Zinc      | ppm  | <b>25</b>   | <br> |  |
| Phosphore | ppm  | <b>1407</b> | <br> |  |
| Baryum    | ppm  | <b>0</b> <1 | <br> |  |
| Bore      | ppm  | <b>6</b>    | <br> |  |

#### **GRAPHS**