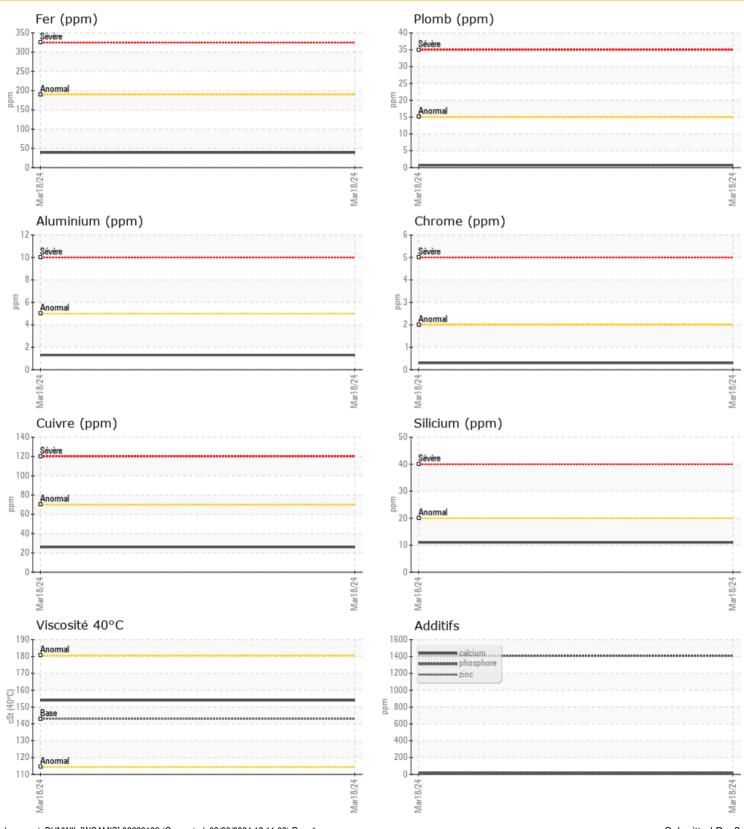

| (O) MÁCT  |                 |             |      |  |
|-----------|-----------------|-------------|------|--|
| Mé1       | <b>FAUX D'U</b> | ISURE       |      |  |
| Fer       | ppm             | <b>39</b>   | <br> |  |
| Cuivre    | ppm             | <b>26</b>   | <br> |  |
| Plomb     | ppm             | <b>0</b> <1 | <br> |  |
| Étain     | ppm             | <b>0</b>    | <br> |  |
| Aluminium | ppm             | <b>1</b>    | <br> |  |
| Chrome    | ppm             | <b>○</b> <1 | <br> |  |
| Molybdène | ppm             | <b>0</b>    | <br> |  |
| Nickel    | ppm             | <b></b> <1  | <br> |  |
| Titane    | ppm             | 0           | <br> |  |
| Argent    | ppm             | 0           | <br> |  |
| Manganèse | ppm             | <b>1</b>    | <br> |  |
| Vanadium  | ppm             | 0           | <br> |  |
|           |                 |             |      |  |

| variaulum | ppiii | U            |  |  |  |  |  |  |  |
|-----------|-------|--------------|--|--|--|--|--|--|--|
|           |       |              |  |  |  |  |  |  |  |
| ADDITIFS  |       |              |  |  |  |  |  |  |  |
| Calcium   | ppm   | <b>17</b>    |  |  |  |  |  |  |  |
| Magnésium | ppm   | <b>○</b> <1  |  |  |  |  |  |  |  |
| Zinc      | ppm   | <b>26</b>    |  |  |  |  |  |  |  |
| Phosphore | ppm   | <b>1410</b>  |  |  |  |  |  |  |  |
| Baryum    | ppm   | <b>()</b> <1 |  |  |  |  |  |  |  |
| Bore      | ppm   | <b>7</b>     |  |  |  |  |  |  |  |

#### **GRAPHS**