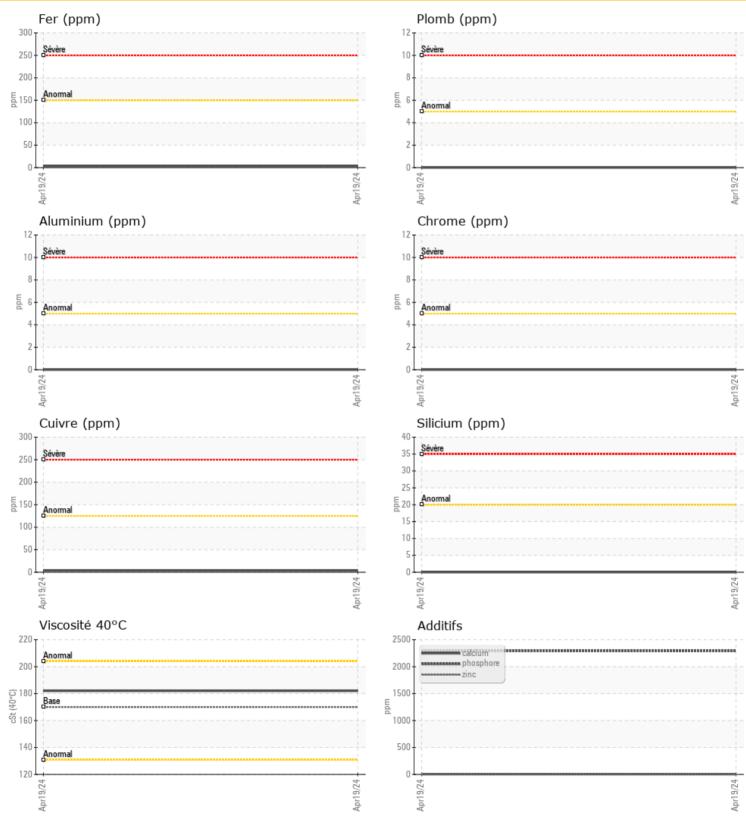

État d'huile

Visc 40°C

\_

cSt

| Con       | taminati | on          |      |  |
|-----------|----------|-------------|------|--|
| Eau       | %        | NEG         | <br> |  |
| Silicium  | ppm      | 0           | <br> |  |
| Sodium    | ppm      | 01          | <br> |  |
| Potassium | nom      | <b>○</b> <1 | <br> |  |

0 182

| 🕨 Mét     | aux d'us | ure |      |  |
|-----------|----------|-----|------|--|
|           |          |     |      |  |
| Fer       | ppm      | 03  | <br> |  |
| Cuivre    | ppm      | 04  | <br> |  |
| Plomb     | ppm      | 0   | <br> |  |
| Étain     | ppm      | 0   | <br> |  |
| Aluminium | ppm      | 0   | <br> |  |
| Chrome    | ppm      | 0   | <br> |  |
| Molybdène | ppm      | 0   | <br> |  |
| Nickel    | ppm      | 0   | <br> |  |
| Titane    | ppm      | 0   | <br> |  |
| Argent    | ppm      | 0   | <br> |  |
| Manganèse | ppm      | 0   | <br> |  |
| Vanadium  | maa      | 0   | <br> |  |

ø **Additifs** Calcium 3 ppm Magnésium ○ <1 ppm Zinc 05 ppm Phosphore 0 2291 ppm Baryum 04 ppm 01 Bore ppm

Groupe Lebel Inc

21 rue St-Joseph Saint-Michel-de-Squatec, QC CA GOL 4H0 Contact: Service Manager

## Diagnostic

Resample at the next service interval to monitor.All component wear rates are normal. There is no indication of any contamination in the oil. The condition of the oil is acceptable for the time in service.