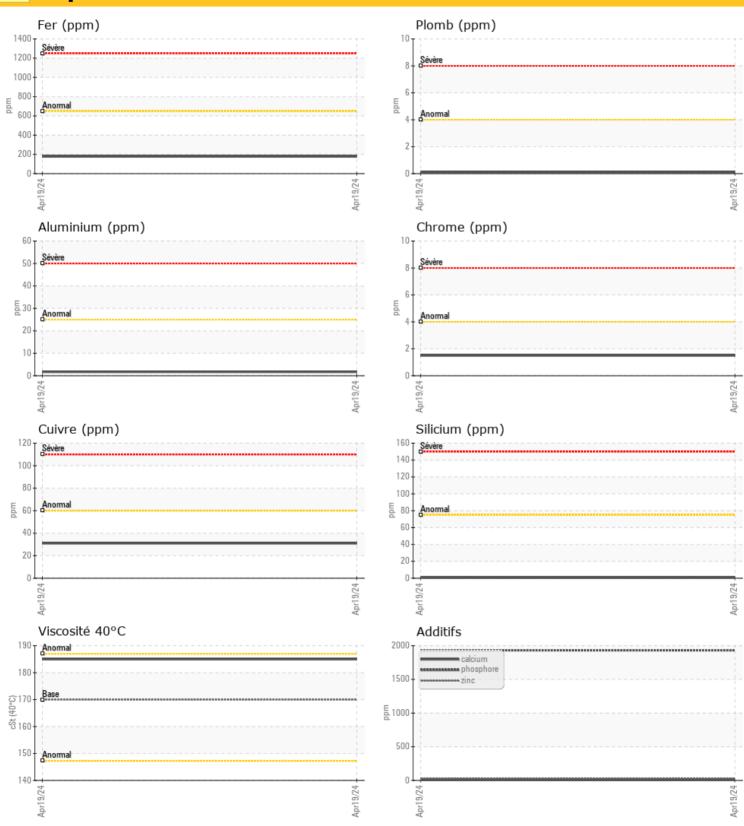

État d'huile

Visc 40°C -

-

| cSt |  |
|-----|--|
|     |  |

0 185

| Conto     | mination |      |      |  |
|-----------|----------|------|------|--|
| Eau       | %        | NEG  | <br> |  |
| Silicium  | ppm      | ○ <1 | <br> |  |
| Sodium    | ppm      | 02   | <br> |  |
| Potassium | ppm      | 01   | <br> |  |

| ₩ Mé      | t <mark>aux d'us</mark> | ure         |      |  |
|-----------|-------------------------|-------------|------|--|
| Fer       | ppm                     | 0 178       | <br> |  |
| Cuivre    | ppm                     | <b>O</b> 31 | <br> |  |
| Plomb     | ppm                     | <b>○</b> <1 | <br> |  |
| Étain     | ppm                     | 0 ()        | <br> |  |
| Aluminium | ppm                     | 0 2         | <br> |  |
| Chrome    | ppm                     | 0 2         | <br> |  |
| Molybdène | ppm                     | 0 🔘         | <br> |  |
| Nickel    | ppm                     | ○ <1        | <br> |  |
| Titane    | ppm                     | <b>○</b> <1 | <br> |  |
| Argent    | ppm                     | 0           | <br> |  |
| Manganèse | ppm                     | 04          | <br> |  |
| Vanadium  | ppm                     | 0           | <br> |  |

٥ **Additifs** Calcium 6 ( ppm Magnésium ppm 01 Zinc 28 ppm Phosphore 0 1932 ppm Baryum 101 ppm Bore ppm 02

Groupe Lebel Inc

21 rue St-Joseph Saint-Michel-de-Squatec, QC CA GOL 4H0 Contact: Service Manager

## Diagnostic

Confirm the source of the lubricant being utilized for top-up/fill. Resample at the next service interval to monitor.All component wear rates are normal. There is no indication of any contamination in the oil. Additive levels indicate the addition of a different brand, or type of oil. The condition of the oil is acceptable for the time in service.