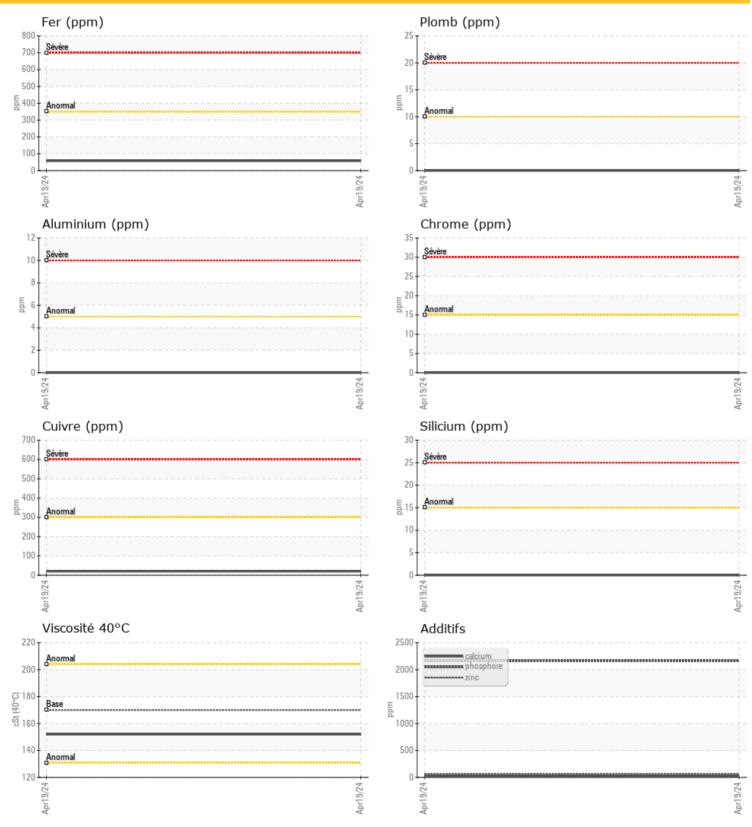

État d'huile

Visc 40°C .

cSt

| Co        | ontaminati | on          |      |  |
|-----------|------------|-------------|------|--|
| Eau       | %          | 0.053       | <br> |  |
| Silicium  | ppm        | 0 🔘         | <br> |  |
| Sodium    | ppm        | 0 2         | <br> |  |
| Potassium | ppm        | <b>○</b> <1 | <br> |  |

 $\odot$ Métaux d'usure Fer ppm 0 58 Cuivre ppm 0 20 Plomb 0 ppm Étain ppm 0 Aluminium ppm 0 Chrome ppm 0 Molybdène 0 () ppm Nickel ppm ○ <1 Titane ppm 0 Argent 0 ppm Manganèse ppm Vanadium ppm 0

0 **Additifs** Calcium 24 ppm Magnésium ppm 03 Zinc 0 61 ppm Phosphore ppm 0 2164 Baryum ○ <1 ppm Bore ppm 02

## Diagnostic

Resample at the next service interval to monitor.All component wear rates are normal. The water content is negligible. There is no indication of any contamination in the oil. The condition of the oil is acceptable for the time in service.