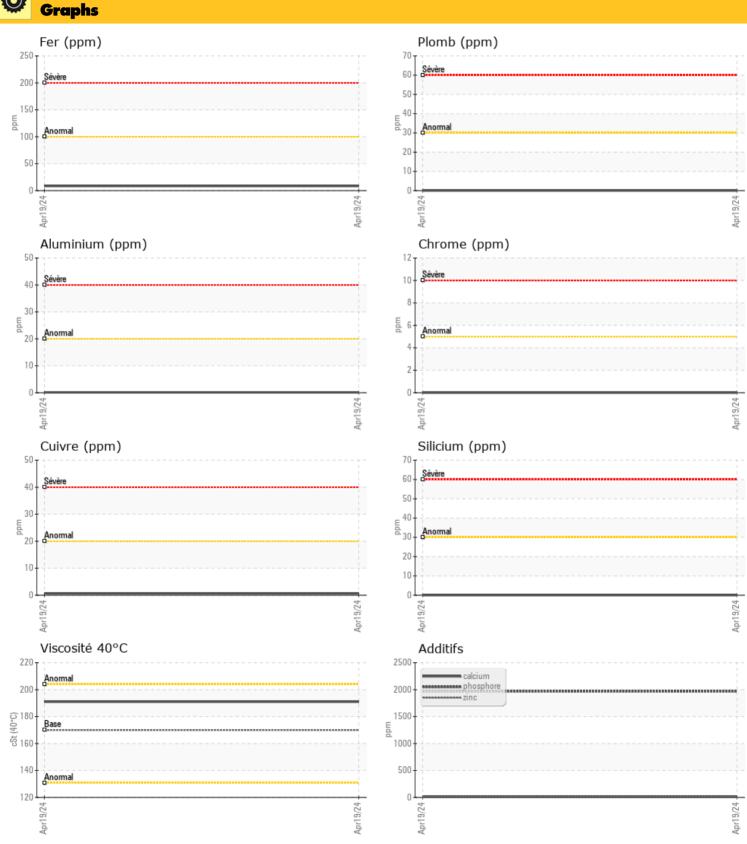

## cSt

| Cont      | aminati | ion |      |  |
|-----------|---------|-----|------|--|
| Eau       | %       | NEG | <br> |  |
| Silicium  | ppm     | 0   | <br> |  |
| Sodium    | ppm     | 0 2 | <br> |  |
| Potassium | ppm     | 03  | <br> |  |

| Métaux d'usure |     |             |  |  |  |  |  |
|----------------|-----|-------------|--|--|--|--|--|
|                |     |             |  |  |  |  |  |
| Fer            | ppm | 8 🔘         |  |  |  |  |  |
| Cuivre         | ppm | <b>○</b> <1 |  |  |  |  |  |
| Plomb          | ppm | 0           |  |  |  |  |  |
| Étain          | ppm | 0           |  |  |  |  |  |
| Aluminium      | ppm | <b>○</b> <1 |  |  |  |  |  |
| Chrome         | ppm | 0           |  |  |  |  |  |
| Molybdène      | ppm | 0           |  |  |  |  |  |
| Nickel         | ppm | 0           |  |  |  |  |  |
| Titane         | ppm | 0           |  |  |  |  |  |
| Argent         | ppm | 0           |  |  |  |  |  |
| Manganèse      | ppm | <b>○</b> <1 |  |  |  |  |  |
| Vanadium       | ppm | 0           |  |  |  |  |  |

#### ٥ **Additifs** Calcium 0 10 ppm Magnésium 02 ppm Zinc 0 15 ppm Phosphore 0 1969 ppm Baryum ○ <1 ppm Bore ppm ○ <1