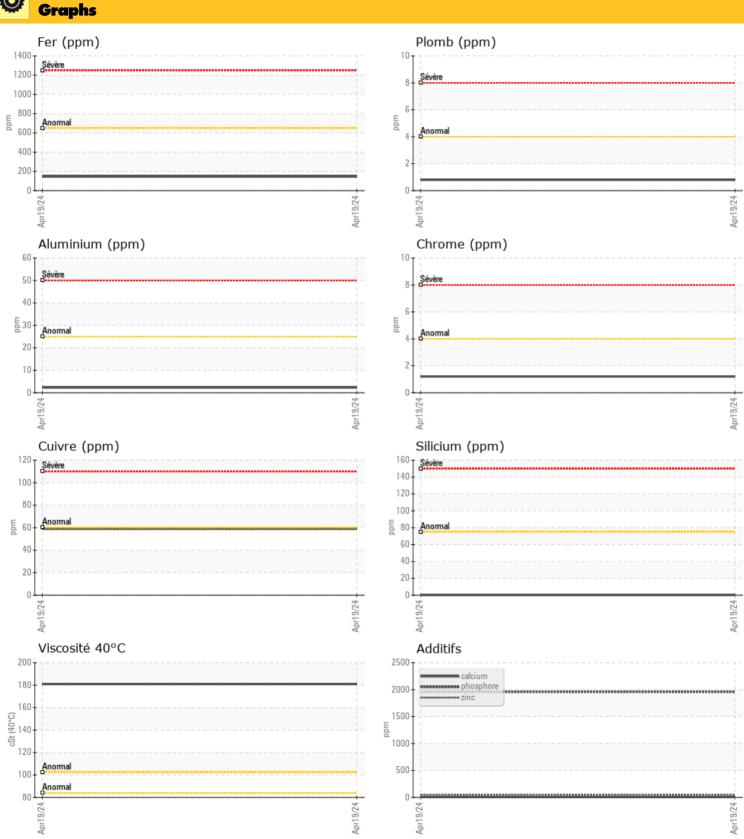

État d'huile

Visc 40°C

.

# cSt

| Cont      | aminatio | n           |      |  |
|-----------|----------|-------------|------|--|
| Eau       | %        | NEG         | <br> |  |
| Silicium  | ppm      | <b>○</b> <1 | <br> |  |
| Sodium    | ppm      | 02          | <br> |  |
| Potassium | ppm      | <b>○</b> <1 | <br> |  |

#### $\odot$ Métaux d'usure Fer ppm 0 146 Cuivre 0 59 ppm Plomb 0 <1 ppm Étain ppm 0 Aluminium ppm 02 Chrome ppm 01 Molybdène 0 ppm Nickel ppm ○ <1 Titane ppm 0 Argent 0 ppm Manganèse ppm 5 Vanadium ppm 0

0 **Additifs** Calcium ppm 6 Magnésium ppm <1 Zinc 44 ppm 1961 Phosphore ppm Baryum 95 ppm Bore ppm 1