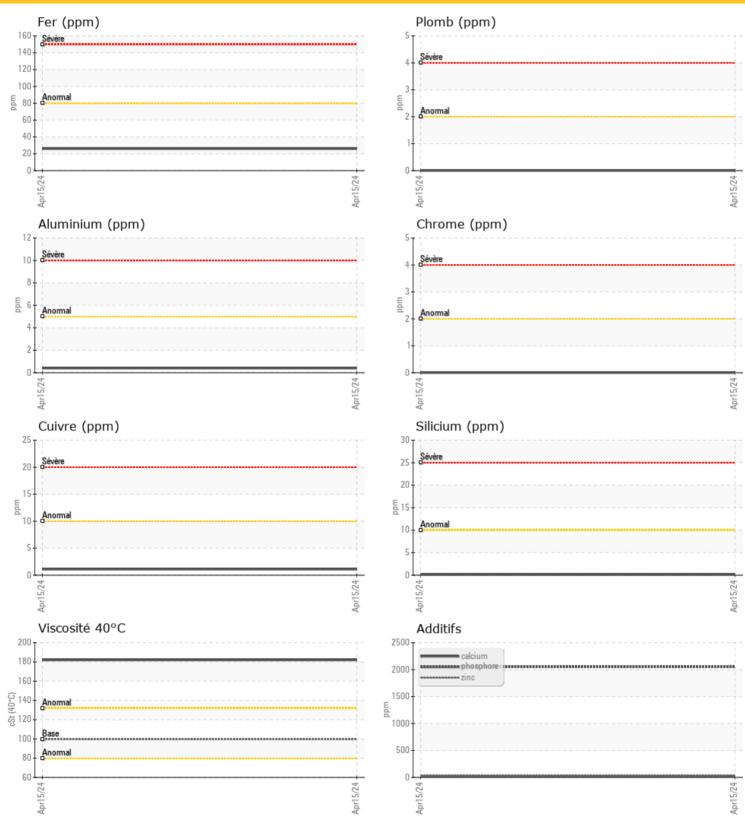

État d'huile

Visc 40°C

...

## cSt

| Con       | taminati | ion  |      |  |
|-----------|----------|------|------|--|
| Eau       | %        | NEG  | <br> |  |
| Silicium  | ppm      | ○ <1 | <br> |  |
| Sodium    | ppm      | 0 2  | <br> |  |
| Potassium | ppm      | 0 2  | <br> |  |

| Ä         |          |                  |      |  |
|-----------|----------|------------------|------|--|
| W Méte    | aux d'us | ure              |      |  |
|           |          |                  |      |  |
| Fer       | ppm      | 0 26             | <br> |  |
| Cuivre    | ppm      | 01               | <br> |  |
| Plomb     | ppm      | 0                | <br> |  |
| Étain     | ppm      | 0                | <br> |  |
| Aluminium | ppm      | <mark></mark> <1 | <br> |  |
| Chrome    | ppm      | 0 🔘              | <br> |  |
| Molybdène | ppm      | 0                | <br> |  |
| Nickel    | ppm      | 0                | <br> |  |
| Titane    | ppm      | 0                | <br> |  |
| Argent    | ppm      | 0                | <br> |  |
| Manganèse | ppm      | <b>2</b>         | <br> |  |
| Vanadium  | ppm      | 0                | <br> |  |

٥ **Additifs** Calcium 0 21 ppm 02 Magnésium ppm Zinc 31 ppm Phosphore 2052 ppm Baryum ○ <1 ppm Bore ppm 2

Recyclage de Metaux Integre Inc. - RMI Inc. 1000 Route 389 Fermont, QC CA GOG 1J0 Contact: Paul Germain pgermain@rmi-imr.com т: F:

Ø

Graphs

ID du rapport: RECFER [WCAMIS] 02633586 (Generated: 05/08/2024 07:30:49) Rev: 1