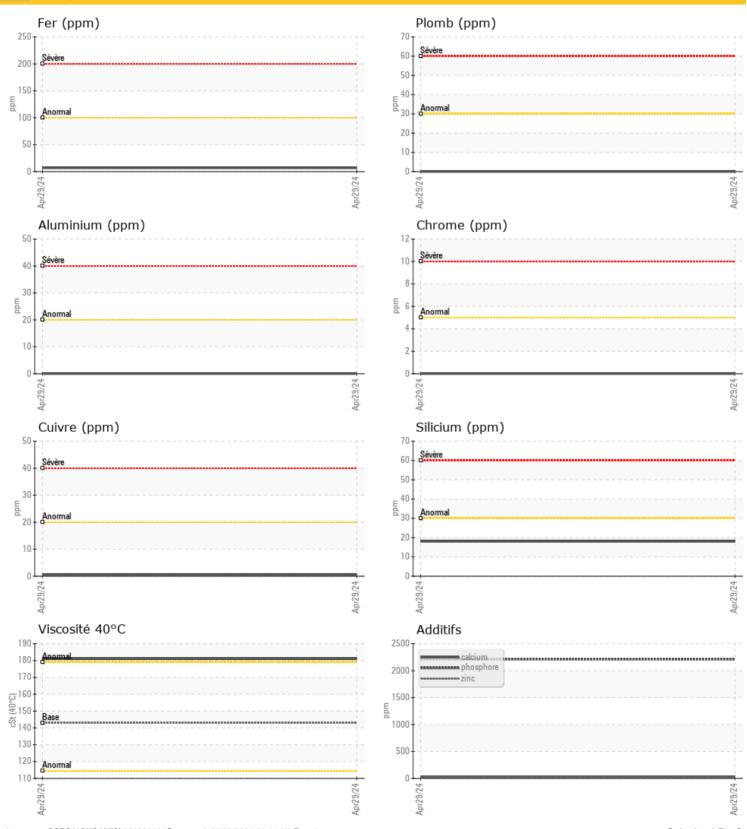

| Métaux d'usure |     |              |  |  |  |  |  |
|----------------|-----|--------------|--|--|--|--|--|
| Fer            | ppm | <b>0</b> 7   |  |  |  |  |  |
| Cuivre         | ppm | <b>0</b> <1  |  |  |  |  |  |
| Plomb          | ppm | <b>0</b>     |  |  |  |  |  |
| Étain          | ppm | <b>0</b>     |  |  |  |  |  |
| Aluminium      | ppm | <b>0</b>     |  |  |  |  |  |
| Chrome         | ppm | <b>0</b>     |  |  |  |  |  |
| Molybdène      | ppm | <b>()</b> <1 |  |  |  |  |  |
| Nickel         | ppm | <b>0</b>     |  |  |  |  |  |
| Titane         | ppm | 0            |  |  |  |  |  |
| Argent         | ppm | 0            |  |  |  |  |  |
| Manganèse      | ppm | <b>0</b>     |  |  |  |  |  |
| Vanadium       | ppm | 0            |  |  |  |  |  |
|                |     |              |  |  |  |  |  |

| Additifs  |     |           |  |  |  |  |  |
|-----------|-----|-----------|--|--|--|--|--|
| Calcium   | ppm | <b>25</b> |  |  |  |  |  |
| Magnésium | ppm | <b>25</b> |  |  |  |  |  |
| Zinc      | ppm | <b>34</b> |  |  |  |  |  |

### **Graphs**