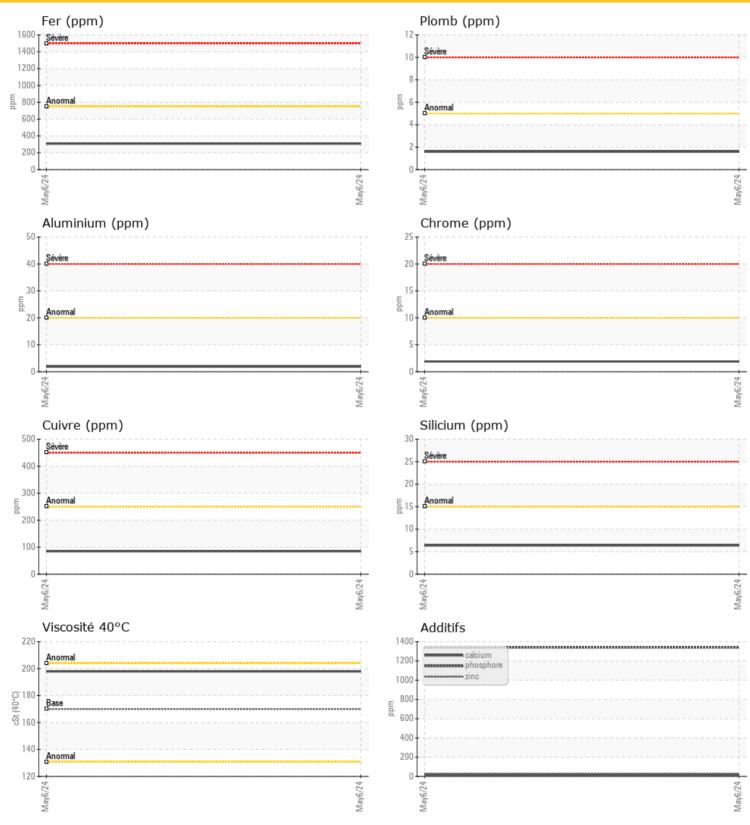

0

16

28

1341

**1** 

**10** 

**6** 

**3** 

#### Visc 40°C **198 Contamination** Eau **NEG** Silicium ppm **6** Sodium **5** ppm Potassium **2** ppm Métaux d'usure Fer ppm **309** Cuivre ppm **85** Plomb **2** ppm Étain **8** ppm Aluminium ppm **2** Chrome ppm **2** Molybdène ppm 0 Nickel ppm $\bigcirc$ 0

| being utilized for top-up/fill.        |
|----------------------------------------|
| Resample at the next service interval  |
| to monitor.All component wear rates    |
| are normal. There is no indication of  |
| any contamination in the oil. Additive |
| levels indicate the addition of a      |
| different brand, or type of oil. The   |
| condition of the oil is acceptable for |
| the time in service.                   |
|                                        |