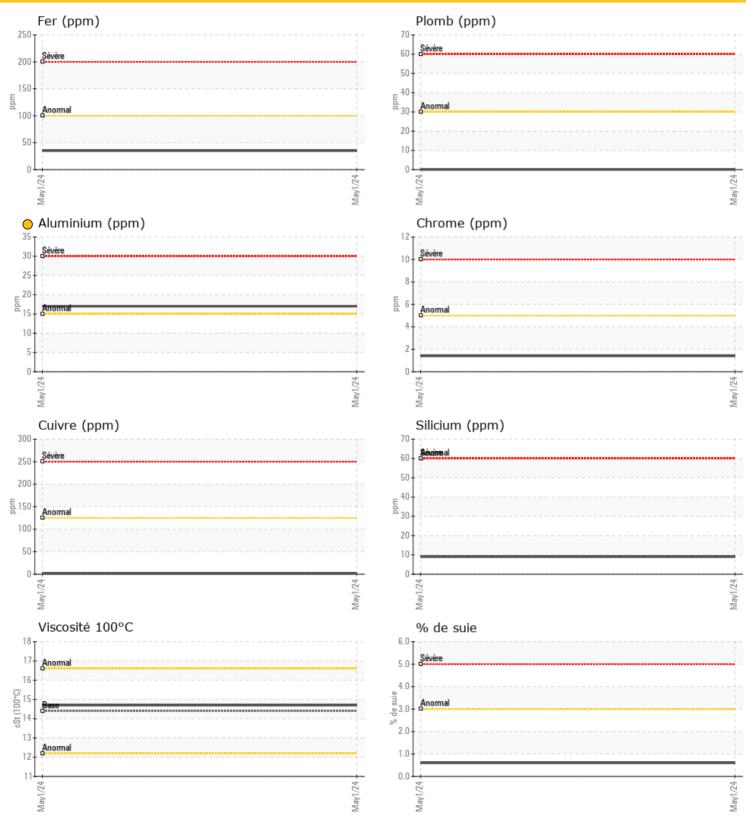

| Méta      | ux d'usure | •            |      |  |
|-----------|------------|--------------|------|--|
| Fer       | ppm        | <b>35</b>    | <br> |  |
| Cuivre    | ppm        | <b>2</b>     | <br> |  |
| Plomb     | ppm        | <b>0</b>     | <br> |  |
| Étain     | ppm        | <b>0</b>     | <br> |  |
| Aluminium | ppm        | <u> </u>     | <br> |  |
| Chrome    | ppm        | <b>1</b>     | <br> |  |
| Molybdène | ppm        | <b>0</b>     | <br> |  |
| Nickel    | ppm        | <b>()</b> <1 | <br> |  |
| Titane    | ppm        | <b>0</b>     | <br> |  |
| Argent    | ppm        | <b>0</b>     | <br> |  |
| Manganèse | ppm        | <b>0</b> <1  | <br> |  |
| Vanadium  | ppm        | 0            | <br> |  |

#### Diagnostic

We recommend that you drain the oil from the component if this has not already been done. We recommend an early resample to monitor this condition. The fluid was not specified, however, a fluid match indicates that this fluid is (GENERIC) DIESEL ENGINE OIL SAE 40. Please confirm. Aluminum ppm levels are abnormal. Piston wear is indicated. There is no indication of any contamination in the oil. The oil is no longer serviceable as a result of the abnormal and/or severe wear.