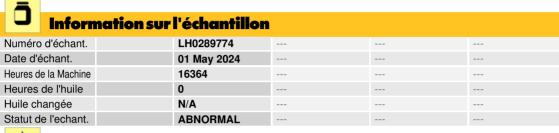

Sample No: LH0289774

Essence

Silicium

Sodium

Potassium

----

Oil Type: DIESEL ENGINE OIL SAE 40

| État d'huile     |     |             |  |  |  |  |  |  |  |
|------------------|-----|-------------|--|--|--|--|--|--|--|
| Visc 100°C       | cSt | <b>14.7</b> |  |  |  |  |  |  |  |
| Oxydation (PA)   | %   | 76          |  |  |  |  |  |  |  |
|                  |     |             |  |  |  |  |  |  |  |
| Contamination    |     |             |  |  |  |  |  |  |  |
| Eau              | %   | NEG         |  |  |  |  |  |  |  |
| % de suie        | %   | <b>0.6</b>  |  |  |  |  |  |  |  |
| Nitration (PA)   | %   | 96          |  |  |  |  |  |  |  |
| Sulfatation (PA) | %   | 65          |  |  |  |  |  |  |  |
| Glycol           | %   | 0.0         |  |  |  |  |  |  |  |