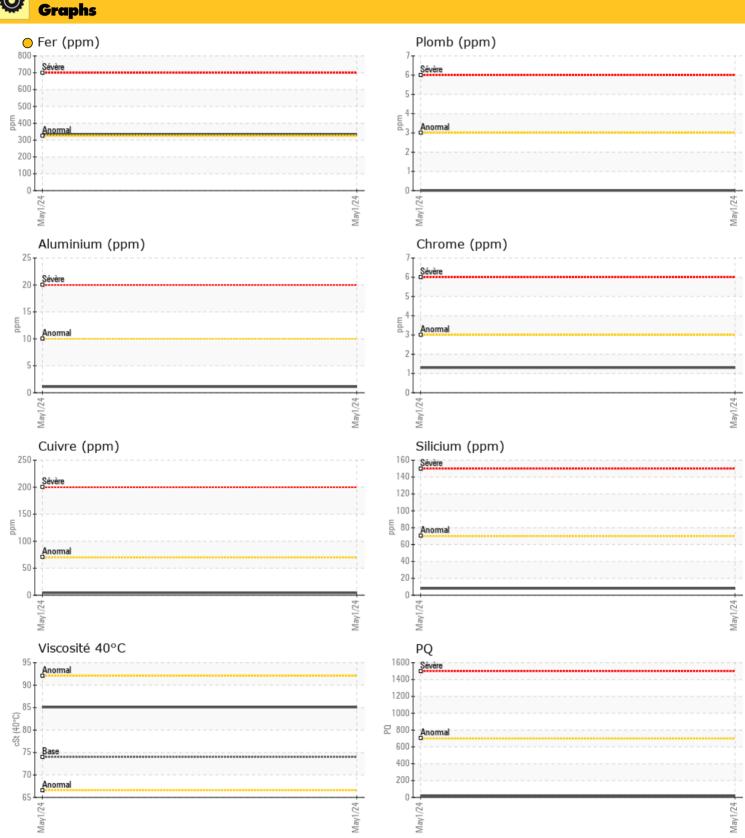

État d'huile

Visc 40°C -

| <br> |     |
|------|-----|
|      | cSt |

| Con       | taminati | on  |      |  |
|-----------|----------|-----|------|--|
| Eau       | %        | NEG | <br> |  |
| Silicium  | ppm      | 8 🔘 | <br> |  |
| Sodium    | ppm      | 05  | <br> |  |
| Potassium | ppm      | 0 2 | <br> |  |

 $\odot$ Métaux d'usure PQ 0 15 Fer ppm 0 333 Cuivre 04 ppm Plomb ppm 0 Étain ppm 0 Aluminium ppm 01 Chrome 01 ppm Molybdène ppm 0 Nickel ppm ○ <1 Titane 0 ppm Argent 0 ppm Manganèse 03 ppm Vanadium ppm 0

0 **Additifs** Calcium ppm 0 22 Magnésium 07 ppm Zinc ppm 0 55 Phosphore 0 1198 ppm Baryum ppm ◯ <1 Bore ppm 0 137

J.M. BASTILLE ACIER INC 396 RUE TEMISCOUATA,, CP 744 **RIVIERE DU LOUP, QC** CA G5R 3Z3 Contact: MANAGER SERVICE

## Diagnostic

We recommend that you drain the oil from the component if this has not already been done. We recommend an early resample to monitor this condition. The fluid was not specified, however, a fluid match indicates that this fluid is (GENERIC) GEAR OIL SAE 80. Please confirm. Iron ppm levels are abnormal. The low ferrous density (PQ) index indicates the wear metal levels are due to corrosion. There is no indication of any contamination in the oil. The oil is no longer serviceable as a result of the abnormal and/or severe wear.