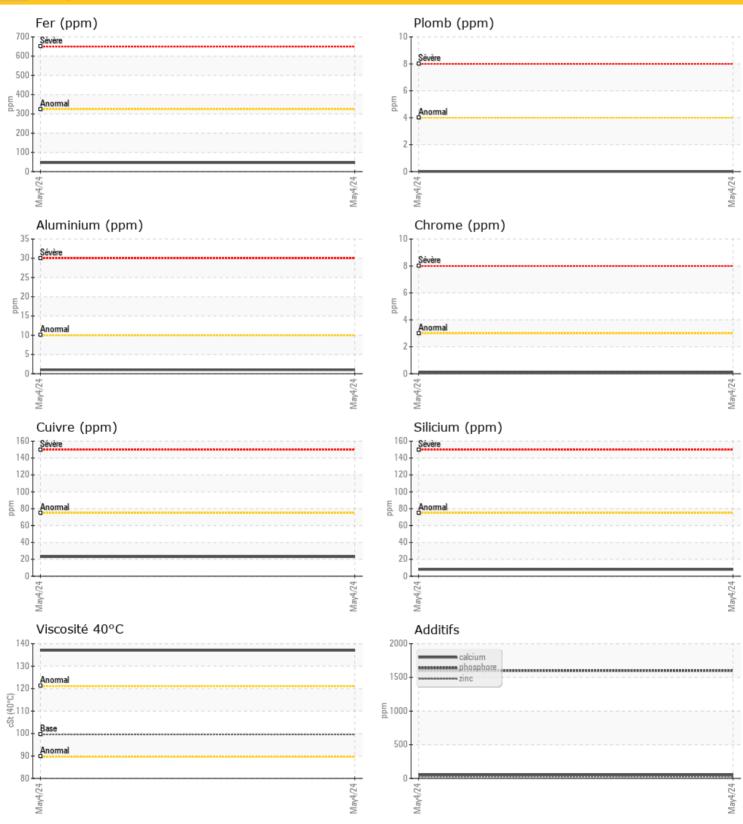

Visc 40°C

## cSt

| <b>**</b> |           |     |      |  |
|-----------|-----------|-----|------|--|
| Con       | taminatio | on  |      |  |
| Eau       | %         | NEG | <br> |  |
| Silicium  | ppm       | 08  | <br> |  |
| Sodium    | ppm       | 0 5 | <br> |  |
| Potassium | ppm       | 02  | <br> |  |

| Ä         |           |                    |      |  |
|-----------|-----------|--------------------|------|--|
| Ø Mé      | taux d'us | ure                |      |  |
| Fer       | ppm       | <b>0</b> 46        | <br> |  |
| Cuivre    | ppm       | <b>23</b>          | <br> |  |
| Plomb     | ppm       | 0                  | <br> |  |
| Étain     | ppm       | 0                  | <br> |  |
| Aluminium | ppm       | 01                 | <br> |  |
| Chrome    | ppm       | <mark>()</mark> <1 | <br> |  |
| Molybdène | ppm       | 0                  | <br> |  |
| Nickel    | ppm       | <b>○</b> <1        | <br> |  |
| Titane    | ppm       | 0                  | <br> |  |
| Argent    | ppm       | 0                  | <br> |  |
| Manganèse | ppm       | 01                 | <br> |  |
| Vanadium  | ppm       | 0                  | <br> |  |

٥ **Additifs** Calcium 52 ppm Magnésium 02 ppm Zinc 28 ppm Phosphore 0 1600 ppm Baryum 02 ppm Bore ppm 89

Recyclage de Metaux Integre Inc. - RMI Inc. 1000 Route 389 Fermont, QC CA G0G 1J0 Contact: Paul Germain pgermain@rmi-imr.com T: F:

## Diagnostic

Confirm the source of the lubricant being utilized for top-up/fill. Resample at the next service interval to monitor.All component wear rates are normal. There is no indication of any contamination in the oil. Additive levels indicate the addition of a different brand, or type of oil. The condition of the oil is acceptable for the time in service.

Ø

Graphs

ID du rapport: RECFER [WCAMIS] 02636153 (Generated: 05/21/2024 07:45:06) Rev: 1

Submitted By: Bruno Savard Page 2 sur 2