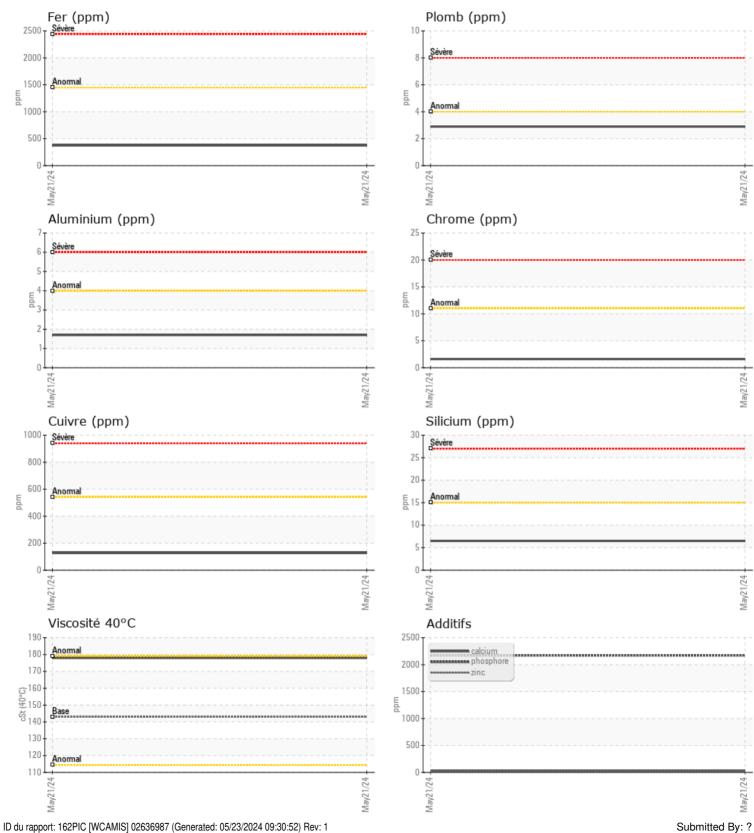

| 77101     | uon u os |             |      |  |
|-----------|----------|-------------|------|--|
| Fer       | ppm      | <b>375</b>  | <br> |  |
| Cuivre    | ppm      | <b>127</b>  | <br> |  |
| Plomb     | ppm      | <b>3</b>    | <br> |  |
| Étain     | ppm      | <b>14</b>   | <br> |  |
| Aluminium | ppm      | <b>2</b>    | <br> |  |
| Chrome    | ppm      | <b>2</b>    | <br> |  |
| Molybdène | ppm      | <b>0</b>    | <br> |  |
| Nickel    | ppm      | <b>○</b> <1 | <br> |  |
| Titane    | ppm      | 0           | <br> |  |
| Argent    | ppm      | 0           | <br> |  |
| Manganèse | ppm      | <b>4</b>    | <br> |  |
| Vanadium  | ppm      | 0           | <br> |  |
|           |          |             |      |  |

| Additifs  |     |             |  |  |  |  |  |
|-----------|-----|-------------|--|--|--|--|--|
| Calcium   | ppm | <b>22</b>   |  |  |  |  |  |
| Magnésium | ppm | <b>2</b>    |  |  |  |  |  |
| Zinc      | ppm | <b>33</b>   |  |  |  |  |  |
| Phosphore | ppm | <b>2172</b> |  |  |  |  |  |
| Baryum    | ppm | <b>9</b>    |  |  |  |  |  |
| Bore      | ppm | <b>26</b>   |  |  |  |  |  |

#### Diagnostic

Resample at the next service interval to monitor. The fluid was not specified, however, a fluid match indicates that this fluid is (GENERIC) GEAR OIL SAE 80W90. Please confirm.

All component wear rates are normal. There is no indication of any contamination in the oil. The condition of the oil is acceptable for the time in service.

### **Graphs**