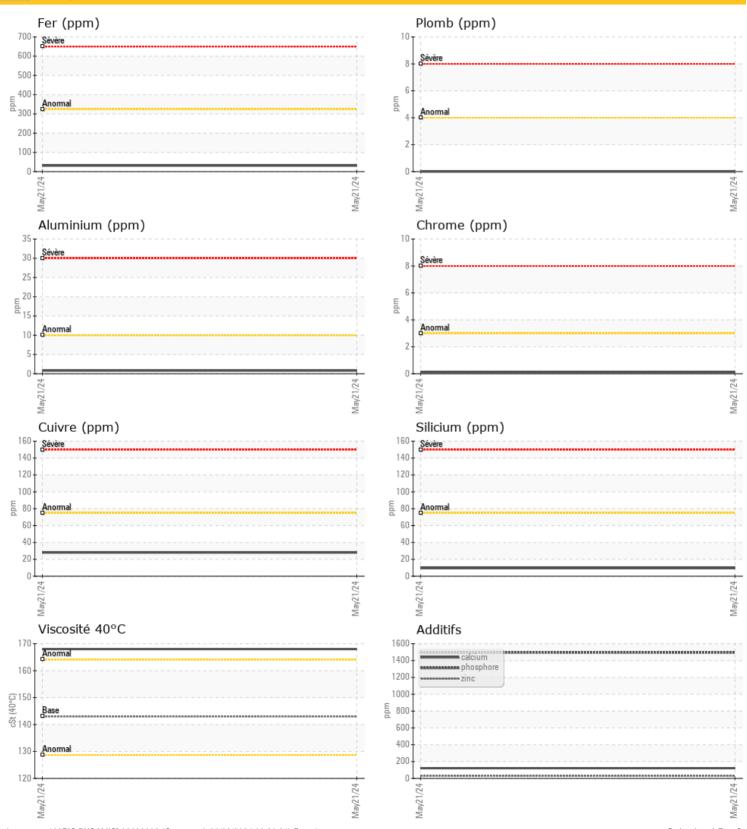

### LIEBHERR 151293-1216 - Rear Left Wheel Hub

Sample No: LH0290912

Potassium

Oil Type: GEAR OIL SAE 80W90

ppm

**1** 

| Métaux d'usure |     |              |  |  |  |  |  |  |
|----------------|-----|--------------|--|--|--|--|--|--|
| Fer            | ppm | <b>31</b>    |  |  |  |  |  |  |
| Cuivre         | ppm | <b>28</b>    |  |  |  |  |  |  |
| Plomb          | ppm | <b>0</b>     |  |  |  |  |  |  |
| Étain          | ppm | <b>0</b>     |  |  |  |  |  |  |
| Aluminium      | ppm | <b>()</b> <1 |  |  |  |  |  |  |
| Chrome         | ppm | <b>○</b> <1  |  |  |  |  |  |  |
| Molybdène      | ppm | <b>0</b>     |  |  |  |  |  |  |
| Nickel         | ppm | <b>0</b>     |  |  |  |  |  |  |
| Titane         | ppm | 0            |  |  |  |  |  |  |
| Argent         | ppm | 0            |  |  |  |  |  |  |
| Manganèse      | ppm | <b>1</b>     |  |  |  |  |  |  |
| Vanadium       | ppm | 0            |  |  |  |  |  |  |
|                |     |              |  |  |  |  |  |  |

| Additifs  |     |             |  |  |  |  |  |  |  |
|-----------|-----|-------------|--|--|--|--|--|--|--|
| Calcium   | ppm | <b>121</b>  |  |  |  |  |  |  |  |
| Magnésium | ppm | <b>0</b> 1  |  |  |  |  |  |  |  |
| Zinc      | ppm | <b>30</b>   |  |  |  |  |  |  |  |
| Phosphore | ppm | <b>1496</b> |  |  |  |  |  |  |  |
| Baryum    | ppm | <b>2</b>    |  |  |  |  |  |  |  |
| Bore      | ppm | <b>10</b>   |  |  |  |  |  |  |  |

### **Graphs**