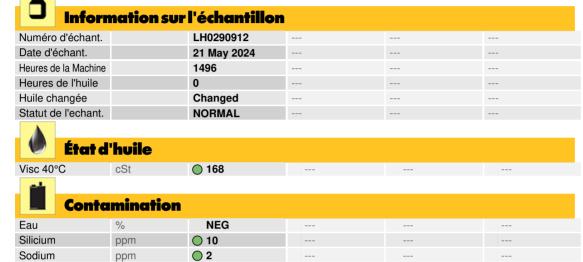

### LIEBHERR 151293-1216 - Rear Left Wheel Hub

Sample No: LH0290912

Potassium

Oil Type: GEAR OIL SAE 80W90

ppm

**1** 

| Métaux d'usure |     |              |  |  |  |  |  |  |
|----------------|-----|--------------|--|--|--|--|--|--|
| Fer            | ppm | <b>31</b>    |  |  |  |  |  |  |
| Cuivre         | ppm | <b>28</b>    |  |  |  |  |  |  |
| Plomb          | ppm | <b>0</b>     |  |  |  |  |  |  |
| Étain          | ppm | <b>0</b>     |  |  |  |  |  |  |
| Aluminium      | ppm | <b>()</b> <1 |  |  |  |  |  |  |
| Chrome         | ppm | <b>○</b> <1  |  |  |  |  |  |  |
| Molybdène      | ppm | <b>0</b>     |  |  |  |  |  |  |
| Nickel         | ppm | <b>0</b>     |  |  |  |  |  |  |
| Titane         | ppm | 0            |  |  |  |  |  |  |
| Argent         | ppm | 0            |  |  |  |  |  |  |
| Manganèse      | ppm | <b>1</b>     |  |  |  |  |  |  |
| Vanadium       | ppm | 0            |  |  |  |  |  |  |
|                |     |              |  |  |  |  |  |  |

| Additifs  |     |             |  |  |  |  |  |  |  |
|-----------|-----|-------------|--|--|--|--|--|--|--|
| Calcium   | ppm | <b>121</b>  |  |  |  |  |  |  |  |
| Magnésium | ppm | <b>0</b> 1  |  |  |  |  |  |  |  |
| Zinc      | ppm | <b>30</b>   |  |  |  |  |  |  |  |
| Phosphore | ppm | <b>1496</b> |  |  |  |  |  |  |  |
| Baryum    | ppm | <b>2</b>    |  |  |  |  |  |  |  |
| Bore      | ppm | <b>10</b>   |  |  |  |  |  |  |  |

#### Diagnostic

Resample at the next service interval to monitor. The fluid was not specified, however, a fluid match indicates that this fluid is (GENERIC) GEAR OIL SAE 80W90. Please confirm.

All component wear rates are normal. There is no indication of any contamination in the oil. The condition of the oil is acceptable for the time in service.