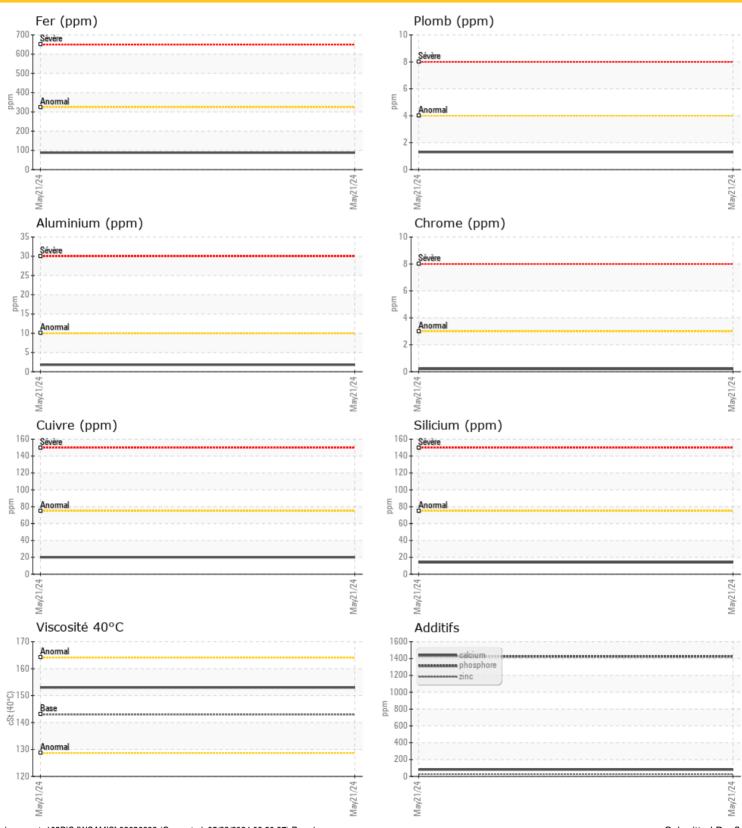

| Ä         |           |             |      |  |
|-----------|-----------|-------------|------|--|
| Ø Mé      | taux d'us | ure         |      |  |
| Fer       | ppm       | 88          | <br> |  |
| Cuivre    | ppm       | <b>20</b>   | <br> |  |
| Plomb     | ppm       | 01          | <br> |  |
| Étain     | ppm       | 0 🔘         | <br> |  |
| Aluminium | ppm       | 02          | <br> |  |
| Chrome    | ppm       | <b>○</b> <1 | <br> |  |
| Molybdène | ppm       | 0           | <br> |  |
| Nickel    | ppm       | 0 🔘         | <br> |  |
| Titane    | ppm       | 0           | <br> |  |
| Argent    | ppm       | 0           | <br> |  |
| Manganèse | ppm       | <b>3</b>    | <br> |  |
| Vanadium  | maa       | 0           | <br> |  |

ø **Additifs** Calcium 0 81 ppm Magnésium ppm 01 Zinc 0 27 ppm Phosphore ppm 0 1425 Baryum ○ <1 ppm Bore ppm 06

1625066 ONTARIO LTD. 870 MACKAY RD PICKERING, ON CA L1W 2Y4 Contact: Service Manager

т: F:

## Diagnostic

Resample at the next service interval to monitor. The fluid was not specified, however, a fluid match indicates that this fluid is (GENERIC) GEAR OIL SAE 80W90. Please confirm.

All component wear rates are normal. There is no indication of any contamination in the oil. The condition of the oil is acceptable for the time in service.