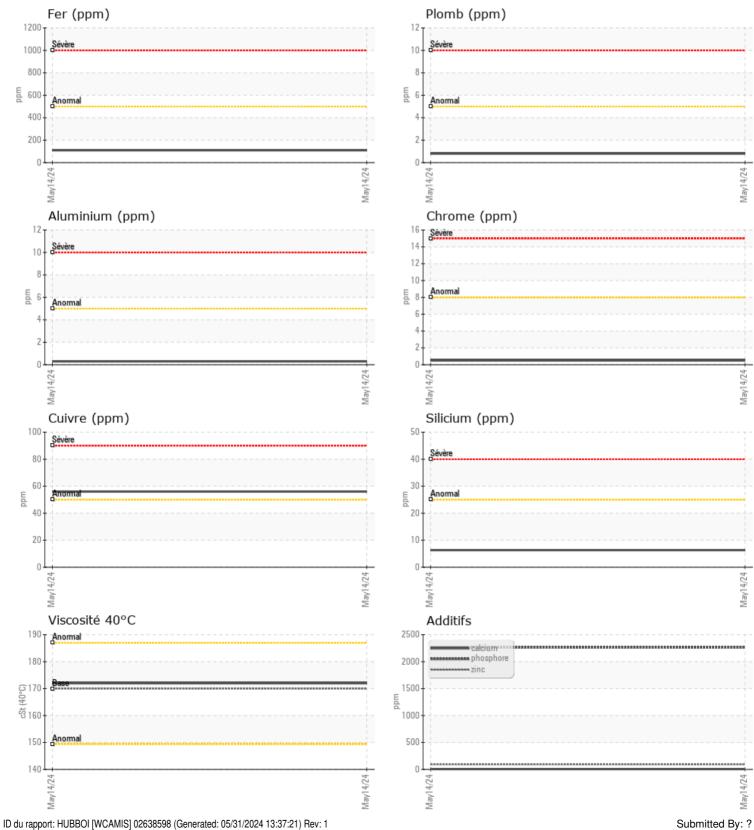

### **Graphs**

Oil Type: LIEBHERR GEAR BASIC 90 LS

| _ inter              | nation  | sur l'échantillo |      |  |
|----------------------|---------|------------------|------|--|
| Numéro d'échant.     |         | LH               | <br> |  |
| Date d'échant.       |         | 14 May 2024      | <br> |  |
| Heures de la Machine |         | 11819            | <br> |  |
| Heures de l'huile    |         | 0                | <br> |  |
| Huile changée        |         | N/A              | <br> |  |
| Statut de l'echant.  |         | NORMAL           | <br> |  |
| <u> </u>             |         |                  |      |  |
| <b>État d</b>        | 'hvile  |                  |      |  |
| Visc 40°C            | cSt     | <b>172</b>       | <br> |  |
| -4                   |         |                  |      |  |
| Conta                | minati  | on               |      |  |
| Eau                  | %       | NEG              | <br> |  |
| Silicium             | ppm     | <b>6</b>         | <br> |  |
| Sodium               | ppm     | <b>2</b>         | <br> |  |
| Potassium            | ppm     | O <1             | <br> |  |
|                      |         |                  |      |  |
| Méta                 | ux d'us | IIFA             |      |  |
|                      |         |                  |      |  |
| Fer                  | ppm     | <b>110</b>       | <br> |  |
| Cuivre               | ppm     | 56               | <br> |  |
| Plomb                | ppm     | <b>0</b> <1      | <br> |  |
| Étain                | ppm     | 6                | <br> |  |
| Aluminium            | ppm     | <b>0</b> <1      | <br> |  |
| Chrome               | ppm     | <b>()</b> <1     | <br> |  |
| Molybdène            | ppm     | <b>0</b> 0       | <br> |  |
| Nickel               | ppm     | <b>○</b> <1      | <br> |  |
| Titane               | ppm     | 0                | <br> |  |
| Argent               | ppm     | 0                | <br> |  |
| Manganèse            | ppm     | <b>7</b>         | <br> |  |
| Vanadium             | ppm     | 0                | <br> |  |