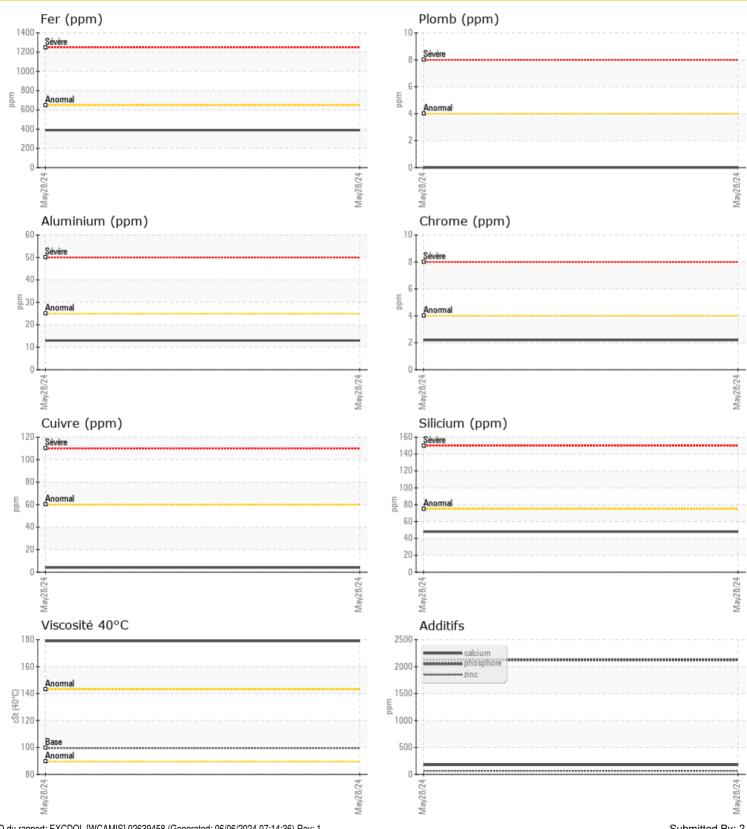

| Etat d    | 'huile |     |      |  |
|-----------|--------|-----|------|--|
| Visc 40°C | cSt    | 179 | <br> |  |
| _         |        |     |      |  |

| Contamination |     |           |  |  |  |  |  |
|---------------|-----|-----------|--|--|--|--|--|
| Eau           | %   | NEG       |  |  |  |  |  |
| Silicium      | ppm | <b>48</b> |  |  |  |  |  |
| Sodium        | ppm | <b>11</b> |  |  |  |  |  |
| Potassium     | ppm | <b>5</b>  |  |  |  |  |  |
| <b>6</b>      |     |           |  |  |  |  |  |

| Métaux d'usure |     |            |  |  |  |
|----------------|-----|------------|--|--|--|
| Fer            | ppm | <b>389</b> |  |  |  |
| Cuivre         | ppm | <b>4</b>   |  |  |  |
| Plomb          | ppm | <b>0</b>   |  |  |  |
| Étain          | ppm | <b>0</b>   |  |  |  |
| Aluminium      | ppm | <b>13</b>  |  |  |  |
| Chrome         | ppm | <b>2</b>   |  |  |  |
| Molybdène      | ppm | <b>0</b>   |  |  |  |
| Nickel         | ppm | <b>0</b>   |  |  |  |
| Titane         | ppm | <u> </u>   |  |  |  |
| Argent         | ppm | 0          |  |  |  |
| Manganèse      | ppm | <b>4</b>   |  |  |  |
| Vanadium       | ppm | 0          |  |  |  |
|                |     |            |  |  |  |

| Additifs  |     |          |  |  |  |  |
|-----------|-----|----------|--|--|--|--|
| Calcium   | ppm | 177      |  |  |  |  |
| Magnésium | ppm | <b>5</b> |  |  |  |  |
| Zinc      | ppm | 65       |  |  |  |  |
| Phosphore | ppm | 2124     |  |  |  |  |
| Baryum    | ppm | <b>2</b> |  |  |  |  |
| Bore      | ppm | 14       |  |  |  |  |

### Diagnostic

The oil change at the time of sampling has been noted. We recommend an early resample to monitor this condition. Titanium ppm levels are abnormal. There is no indication of any contamination in the oil. Viscosity of sample indicates oil is within SAE 90 range, advise investigate. The oil is no longer serviceable as a result of the abnormal and/or severe wear.

## **Graphs**