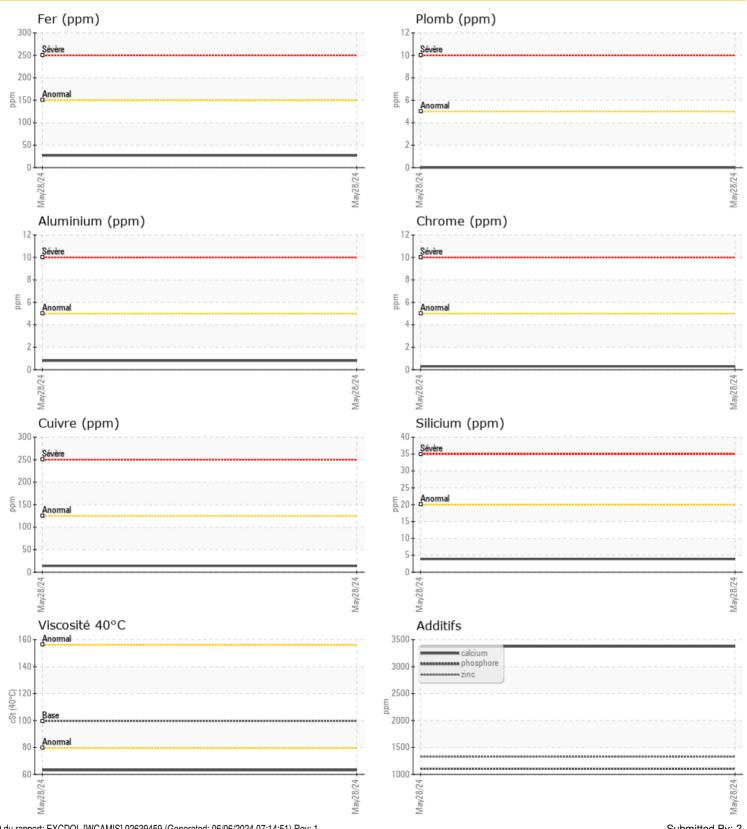

ditifs  |     |             |  |  |  |  |
|-----------|-----|-------------|--|--|--|--|
| Calcium   | ppm | 3375        |  |  |  |  |
| Magnésium | ppm | <b>0</b> 10 |  |  |  |  |
| Zinc      | ppm | 1327        |  |  |  |  |
| Phosphore | ppm | <b>1105</b> |  |  |  |  |
| Baryum    | ppm | <b>3</b>    |  |  |  |  |
| Bore      | ppm | <b>106</b>  |  |  |  |  |



### **Excavation Dolbeau Inc.**

493 - 2ieme Avenue Dolbeau-Mistassini, QC CA G8L 1V3

Contact: Service Manager

T: F:

### Diagnostic

Resample at the next service interval to monitor. All component wear rates are normal. There is no indication of any contamination in the oil. The condition of the oil is acceptable for the time in service.

Depot:EXCDOLUnique No:5788621Signed:Wes DavisReport Date:03 Jun 2024





## **Graphs**