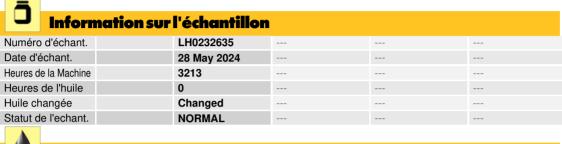

# LIEBHERR LH22M 137772-1525 - Rear Differential

Sample No: LH0232635
Oil Type: SAE 75W90

| Statut de l'echant. |     | NURWAL |  |  |  |  |  |
|---------------------|-----|--------|--|--|--|--|--|
|                     |     |        |  |  |  |  |  |
| État d'hvile        |     |        |  |  |  |  |  |
| Visc 40°C           | cSt | 63.1   |  |  |  |  |  |
| -1                  |     |        |  |  |  |  |  |