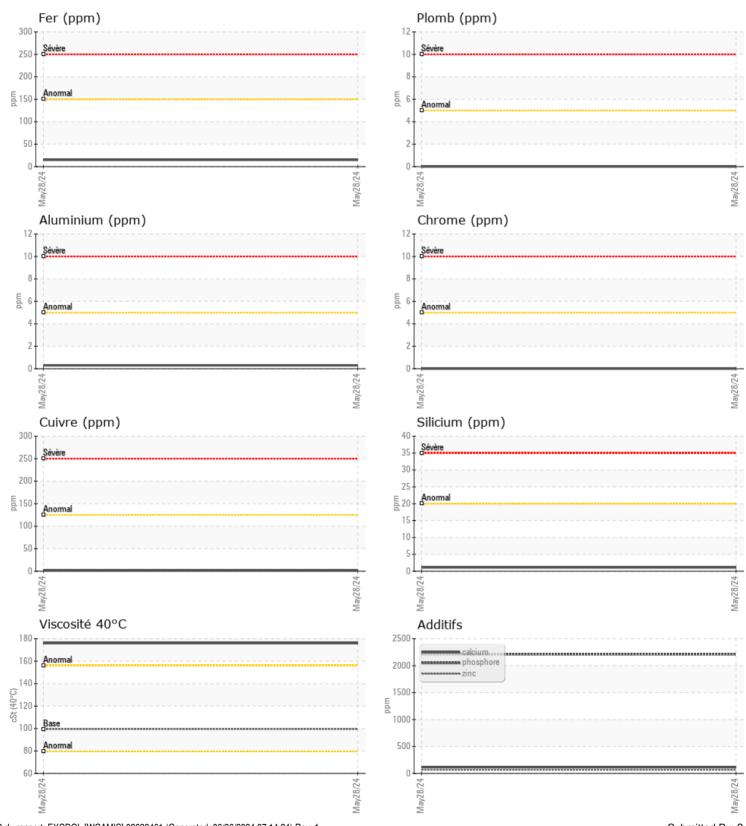

176

État d'huile

Visc 40°C

# cSt

| Conte     | amination |       |      |  |
|-----------|-----------|-------|------|--|
| Eau       | %         | 0.011 | <br> |  |
| Silicium  | ppm       | 01    | <br> |  |
| Sodium    | ppm       | 02    | <br> |  |
| Potassium | nom       |       | <br> |  |

| Ä         |           |              |      |  |
|-----------|-----------|--------------|------|--|
|           | taux d'us | ure          |      |  |
| Fer       | ppm       | 0 15         | <br> |  |
| Cuivre    | ppm       | <b>2</b>     | <br> |  |
| Plomb     | ppm       | 0            | <br> |  |
| Étain     | ppm       | 0            | <br> |  |
| Aluminium | ppm       | <b>○</b> <1  | <br> |  |
| Chrome    | ppm       | 0            | <br> |  |
| Molybdène | ppm       | 0            | <br> |  |
| Nickel    | ppm       | 0            | <br> |  |
| Titane    | ppm       | 6            | <br> |  |
| Argent    | ppm       | 0            | <br> |  |
| Manganèse | ppm       | <b>()</b> <1 | <br> |  |
| Vanadium  | ppm       | 0            | <br> |  |

٥ **Additifs** Calcium 0 114 ppm Magnésium ppm 02 Zinc 0 67 ppm Phosphore ppm 0 2211 Baryum ○ <1 ppm Bore ppm 04

**Excavation Dolbeau Inc.** 493 - 2ieme Avenue Dolbeau-Mistassini, QC

CA G8L 1V3 Contact: Service Manager