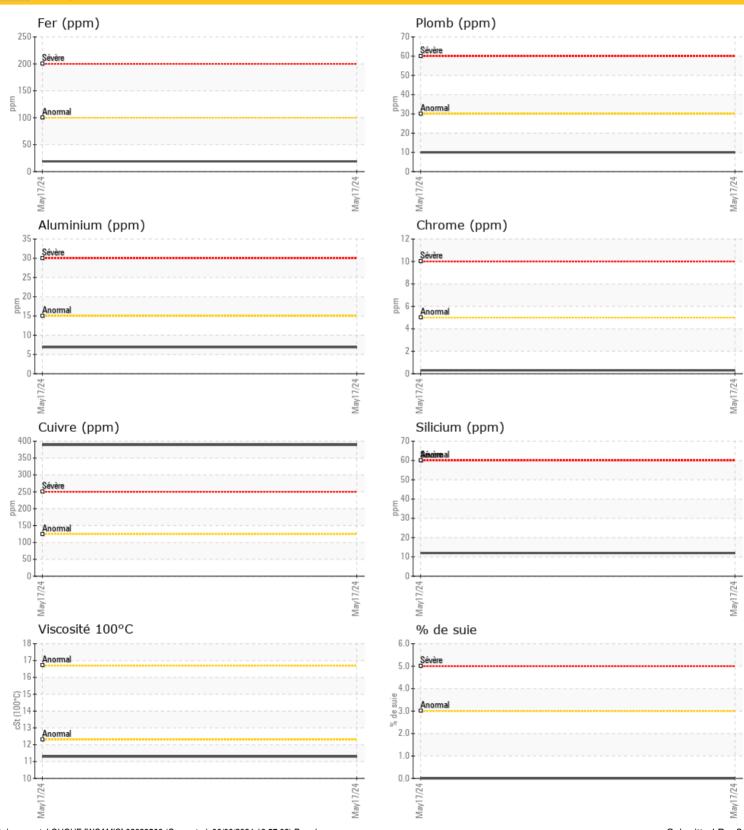

#### Oxydation (PA) -

| Conte            | aminat | ion  |      |  |
|------------------|--------|------|------|--|
| Eau              | %      | NEG  | <br> |  |
| % de suie        | %      | 0    | <br> |  |
| Nitration (PA)   | %      | 100  | <br> |  |
| Sulfatation (PA) | %      | 103  | <br> |  |
| Glycol           | %      | 0.0  | <br> |  |
| Essence          | %      | 0.3  | <br> |  |
| Silicium         | ppm    | 0 12 | <br> |  |
| Sodium           | ppm    | 07   | <br> |  |
| Potassium        | ppm    | 04   | <br> |  |

#### Métaux d'usure

cSt

%

| Fer       | ppm | <b>0</b> 19 |  |  |  |
|-----------|-----|-------------|--|--|--|
| Cuivre    | ppm | 389         |  |  |  |
| Plomb     | ppm | 0 10        |  |  |  |
| Étain     | ppm | <b>3</b>    |  |  |  |
| Aluminium | ppm | 07          |  |  |  |
| Chrome    | ppm | <b>○</b> <1 |  |  |  |
| Molybdène | ppm | 0 42        |  |  |  |
| Nickel    | ppm | 0 🔘         |  |  |  |
| Titane    | ppm | <1          |  |  |  |
| Argent    | ppm | 0 ()        |  |  |  |
| Manganèse | ppm | 4           |  |  |  |
| Vanadium  | ppm | 0           |  |  |  |

| <b>Addi</b> | tifs |            |      |  |
|-------------|------|------------|------|--|
| Calcium     | ppm  | 0 1304     | <br> |  |
| Magnésium   | ppm  | 0 902      | <br> |  |
| Zinc        | ppm  | 0 850      | <br> |  |
| Phosphore   | ppm  | 0 724      | <br> |  |
| Baryum      | ppm  | 0 36       | <br> |  |
| Bore        | ppm  | <b>5</b> 2 | <br> |  |

#### Diagnostic

No corrective action is recommended at this time. Resample at the next service interval to monitor. Please specify the brand, type, and viscosity of the oil on your next sample.All component wear rates are normal. Fuel content negligible. There is no indication of any contamination in the oil. The condition of the oil is acceptable for the time in service.