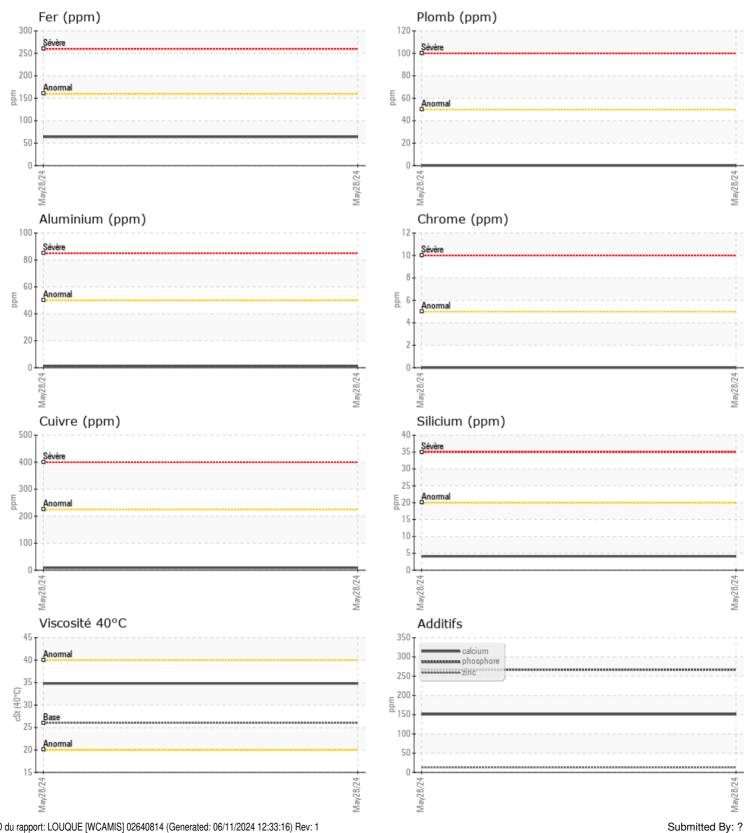

## Information sur l'échantillon LH0285930 Numéro d'échant. Date d'échant. 28 May 2024 Heures de la Machine 2360 Heures de l'huile 0 Huile changée Changed Statut de l'echant. NORMAL

État d'huile

Visc 40°C يليم ا

...

|  | _    |
|--|------|
|  |      |
|  | - 0+ |
|  | CSI  |
|  |      |

| Conta     | mination |          |      |  |
|-----------|----------|----------|------|--|
| Eau       | %        | NEG      | <br> |  |
| Silicium  | ppm      | 04       | <br> |  |
| Sodium    | ppm      | <b>3</b> | <br> |  |
| Potassium | ppm      | 01       | <br> |  |

34.8

| Ä         |           |             |      |  |
|-----------|-----------|-------------|------|--|
| Ø Mét     | taux d'us | ure         |      |  |
| Fer       | ppm       | 64          | <br> |  |
| Cuivre    | ppm       | 09          | <br> |  |
| Plomb     | ppm       | 0           | <br> |  |
| Étain     | ppm       | 0           | <br> |  |
| Aluminium | ppm       | 01          | <br> |  |
| Chrome    | ppm       | 0           | <br> |  |
| Molybdène | ppm       | 0           | <br> |  |
| Nickel    | ppm       | 0           | <br> |  |
| Titane    | ppm       | 0           | <br> |  |
| Argent    | ppm       | 0           | <br> |  |
| Manganèse | ppm       | <b>○</b> <1 | <br> |  |
| Vanadium  | ppm       | 0           | <br> |  |

٥ **Additifs** Calcium 0 151 ppm 04 Magnésium ppm Zinc 013 ppm Phosphore ppm 0 267 Baryum 2 ppm Bore ppm 0 115

LES ENTREPRISES LOU-VIL INC 255 BOUL. LOUIS XIV QUEBEC, QC CA G2K 1W6 Contact: Service Manager