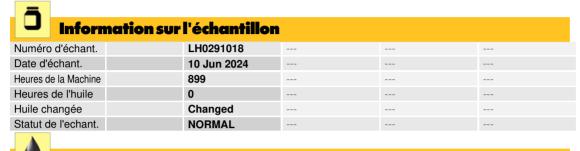

### LIEBHERR R926LC 054886-1715 - Diesel Engine

Sample No: LH0291018
Oil Type: {unknown}

Potassium

| Etat d'hvile     |           |            |  |  |  |  |
|------------------|-----------|------------|--|--|--|--|
| Visc 100°C       | cSt       | 11.5       |  |  |  |  |
| Oxydation (PA)   | %         | 192        |  |  |  |  |
|                  |           |            |  |  |  |  |
| Conto            | amination |            |  |  |  |  |
| Eau              | %         | NEG        |  |  |  |  |
| % de suie        | %         | <b>0</b>   |  |  |  |  |
| Nitration (PA)   | %         | 105        |  |  |  |  |
| Sulfatation (PA) | %         | 104        |  |  |  |  |
| Glycol           | %         | NEG        |  |  |  |  |
| Essence          | %         | <b>0.5</b> |  |  |  |  |
| Silicium         | ppm       | <b>8</b>   |  |  |  |  |
| Sodium           | ppm       | <b>3</b>   |  |  |  |  |

| <b>Méta</b> | ıux d'usur | e           |      |  |
|-------------|------------|-------------|------|--|
| Fer         | ppm        | <b>11</b>   | <br> |  |
| Cuivre      | ppm        | <b>61</b>   | <br> |  |
| Plomb       | ppm        | <b>5</b>    | <br> |  |
| Étain       | ppm        | <b>1</b>    | <br> |  |
| Aluminium   | ppm        | <b>3</b>    | <br> |  |
| Chrome      | ppm        | <b>0</b> <1 | <br> |  |
| Molybdène   | ppm        | <b>45</b>   | <br> |  |
| Nickel      | ppm        | <b>0</b>    | <br> |  |
| Titane      | ppm        | <1          | <br> |  |
| Argent      | ppm        | <b>0</b>    | <br> |  |
| Manganèse   | ppm        | 1           | <br> |  |
| Vanadium    | ppm        | 0           | <br> |  |

| Additifs  |     |             |  |  |  |  |  |  |
|-----------|-----|-------------|--|--|--|--|--|--|
| Calcium   | ppm | <b>1248</b> |  |  |  |  |  |  |
| Magnésium | ppm | <b>913</b>  |  |  |  |  |  |  |
| Zinc      | ppm | <b>871</b>  |  |  |  |  |  |  |
| Phosphore | ppm | <b>665</b>  |  |  |  |  |  |  |
| Baryum    | ppm | <b>30</b>   |  |  |  |  |  |  |
| Bore      | ppm | <b>66</b>   |  |  |  |  |  |  |
|           |     |             |  |  |  |  |  |  |

#### Diagnostic

No corrective action is recommended at this time. Resample at the next service interval to monitor. Please specify the brand, type, and viscosity of the oil on your next sample.Metal levels are typical for a new component breaking in. Fuel content negligible. There is no indication of any contamination in the oil. Viscosity of sample indicates oil is within SAE 30 range, advise investigate. The condition of the oil is acceptable for the time in service.

Depot:BDTBLOUnique No:5798540Signed:Kevin MarsonReport Date:12 Jun 2024

**3** 

ppm