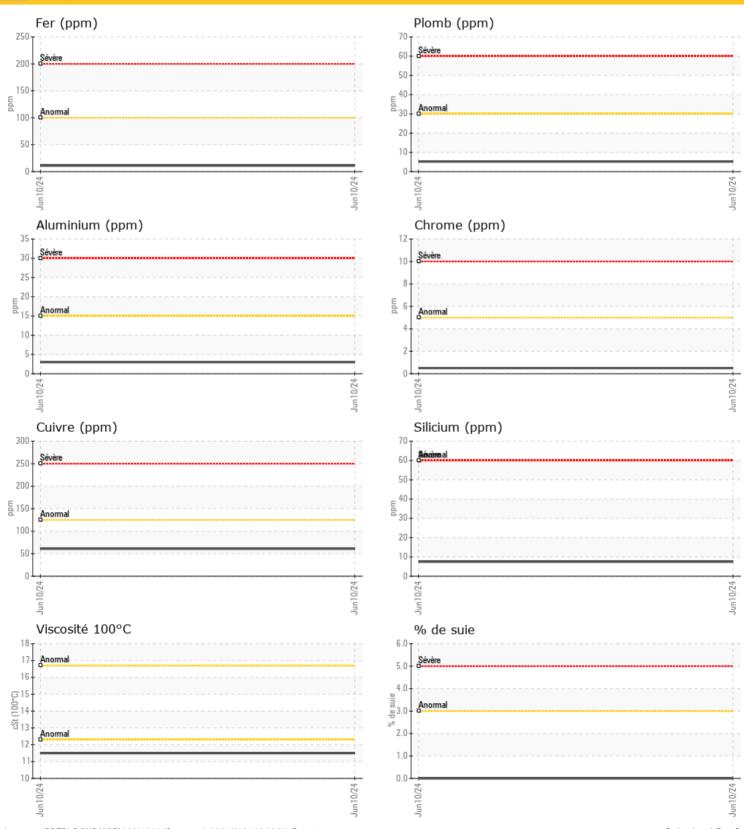

#### **Graphs**

| <b>Méta</b> | ıux d'usur | e           |      |  |
|-------------|------------|-------------|------|--|
| Fer         | ppm        | <b>11</b>   | <br> |  |
| Cuivre      | ppm        | <b>61</b>   | <br> |  |
| Plomb       | ppm        | <b>5</b>    | <br> |  |
| Étain       | ppm        | <b>1</b>    | <br> |  |
| Aluminium   | ppm        | <b>3</b>    | <br> |  |
| Chrome      | ppm        | <b>0</b> <1 | <br> |  |
| Molybdène   | ppm        | <b>45</b>   | <br> |  |
| Nickel      | ppm        | <b>0</b>    | <br> |  |
| Titane      | ppm        | <1          | <br> |  |
| Argent      | ppm        | <b>0</b>    | <br> |  |
| Manganèse   | ppm        | 1           | <br> |  |
| Vanadium    | ppm        | 0           | <br> |  |

### LIEBHERR R926LC 054886-1715 - Diesel Engine

Sample No: LH0291018
Oil Type: {unknown}

Potassium

| Etat d'hvile     |           |            |  |  |  |  |
|------------------|-----------|------------|--|--|--|--|
| Visc 100°C       | cSt       | 11.5       |  |  |  |  |
| Oxydation (PA)   | %         | 192        |  |  |  |  |
|                  |           |            |  |  |  |  |
| Conto            | amination |            |  |  |  |  |
| Eau              | %         | NEG        |  |  |  |  |
| % de suie        | %         | <b>0</b>   |  |  |  |  |
| Nitration (PA)   | %         | 105        |  |  |  |  |
| Sulfatation (PA) | %         | 104        |  |  |  |  |
| Glycol           | %         | NEG        |  |  |  |  |
| Essence          | %         | <b>0.5</b> |  |  |  |  |
| Silicium         | ppm       | <b>8</b>   |  |  |  |  |
| Sodium           | ppm       | <b>3</b>   |  |  |  |  |