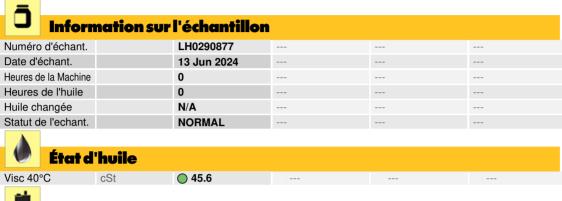

## LIEBHERR L566 077068-1758 - Hydraulic System

Sample No: LH0290877
Oil Type: {unknown}

| Conta             | mination |              |      |  |
|-------------------|----------|--------------|------|--|
| Eau               | %        | NEG          | <br> |  |
| Particules >4µ    |          | <b>15880</b> | <br> |  |
| Particules >6µ    |          | <b>3221</b>  | <br> |  |
| Particules >14µ   |          | <b>148</b>   | <br> |  |
| ISO 4406:1999 (c) |          | 21/19/14     | <br> |  |
| Silicium          | ppm      | <b>3</b>     | <br> |  |
| Sodium            | ppm      | <b>1</b>     | <br> |  |
| Potassium         | ppm      | <b>1</b>     | <br> |  |
|                   |          |              |      |  |

#### Diagnostic

Resample at the next service interval to monitor. Please specify the brand, type, and viscosity of the oil on your next sample.All component wear rates are normal. The system cleanliness is acceptable for your target ISO 4406 cleanliness code. The system and fluid cleanliness is acceptable. The condition of the oil is acceptable for the time in service.