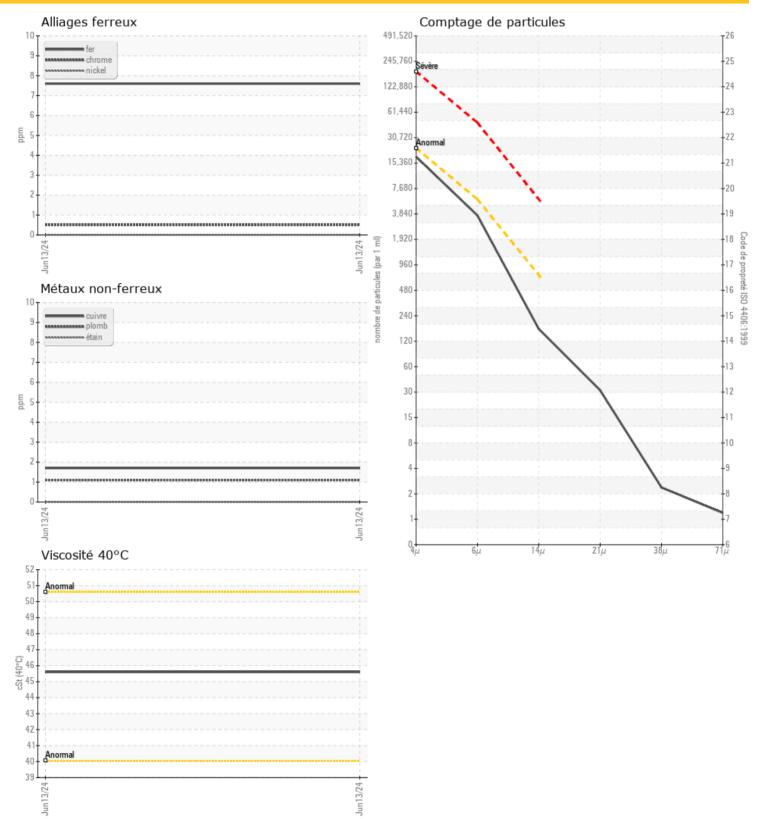

## LIEBHERR L566 077068-1758 - Hydraulic System

Sample No: LH0290877
Oil Type: {unknown}

| Conta             | mination |              |      |  |
|-------------------|----------|--------------|------|--|
| Eau               | %        | NEG          | <br> |  |
| Particules >4µ    |          | <b>15880</b> | <br> |  |
| Particules >6µ    |          | <b>3221</b>  | <br> |  |
| Particules >14µ   |          | <b>148</b>   | <br> |  |
| ISO 4406:1999 (c) |          | 21/19/14     | <br> |  |
| Silicium          | ppm      | <b>3</b>     | <br> |  |
| Sodium            | ppm      | <b>1</b>     | <br> |  |
| Potassium         | ppm      | <b>1</b>     | <br> |  |
|                   |          |              |      |  |

| Métaux d'usure |     |             |  |  |  |  |  |  |
|----------------|-----|-------------|--|--|--|--|--|--|
| Fer            | ppm | <b>8</b>    |  |  |  |  |  |  |
| Cuivre         | ppm | <b>2</b>    |  |  |  |  |  |  |
| Plomb          | ppm | <b>1</b>    |  |  |  |  |  |  |
| Étain          | ppm | <b>0</b>    |  |  |  |  |  |  |
| Aluminium      | ppm | <b>2</b>    |  |  |  |  |  |  |
| Chrome         | ppm | <b>0</b> <1 |  |  |  |  |  |  |
| Molybdène      | ppm | 0           |  |  |  |  |  |  |
| Nickel         | ppm | <b>0</b>    |  |  |  |  |  |  |
| Titane         | ppm | 0           |  |  |  |  |  |  |
| Argent         | ppm | 0           |  |  |  |  |  |  |
| Manganèse      | ppm | 0           |  |  |  |  |  |  |
| Vanadium       | ppm | 0           |  |  |  |  |  |  |

#### Diagnostic

Resample at the next service interval to monitor. Please specify the brand, type, and viscosity of the oil on your next sample.All component wear rates are normal. The system cleanliness is acceptable for your target ISO 4406 cleanliness code. The system and fluid cleanliness is acceptable. The condition of the oil is acceptable for the time in service.

### **Graphs**