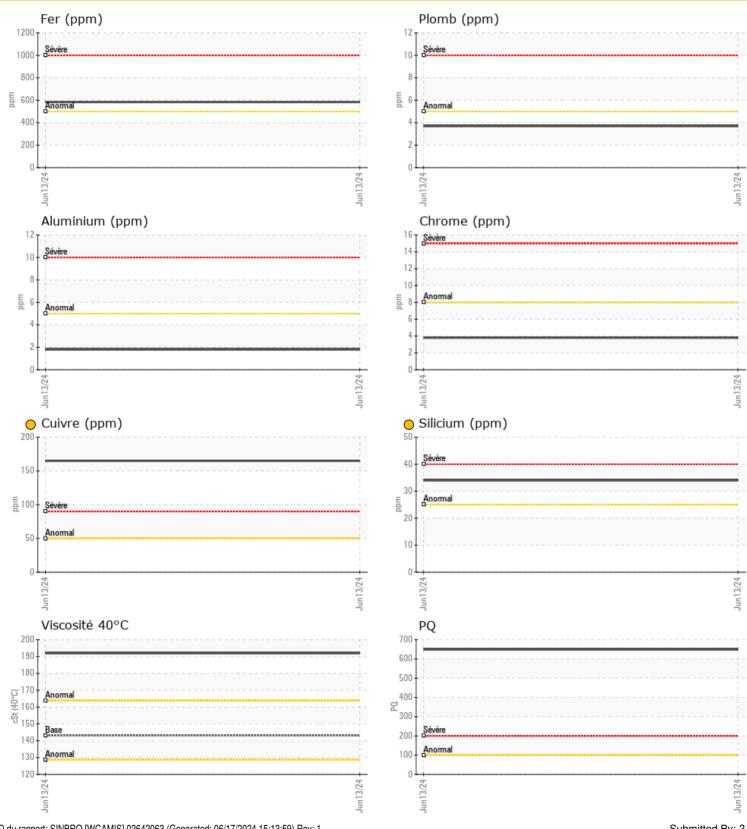

## LIEBHERR L566 077068-1758 - Front Right Wheel Hub

Sample No: LH0290874

Oil Type: GEAR OIL SAE 80W90

| _                    |           |                  |   |      |
|----------------------|-----------|------------------|---|------|
| ☐ Info               | rmation   | sur l'échantillo | n |      |
| Numéro d'écha        |           | LH0290874        |   | <br> |
| Date d'échant.       | 110.      | 13 Jun 2024      |   | <br> |
| Heures de la Machine |           | 0                |   | <br> |
| Heures de l'huile    |           | 0                |   | <br> |
| Huile changée        |           | N/A              |   | <br> |
| Statut de l'echant.  |           | ABNORMAL         |   | <br> |
| Statut de l'echa     | iiit.     | ADNOMINAL        |   |      |
| A 4.                 |           |                  |   |      |
| Eta                  | t d'hvile |                  |   |      |
| Visc 40°C            | cSt       | <b>192</b>       |   | <br> |
| طد                   |           |                  |   |      |
| Com                  | taminati  | <b></b>          |   |      |
|                      |           |                  |   |      |
| Eau                  | %         | NEG              |   | <br> |
| Silicium             | ppm       | <b>O</b> 34      |   | <br> |
| Sodium               | ppm       | <b>7</b>         |   | <br> |
| Potassium            | ppm       | <b>0</b>         |   | <br> |
|                      |           |                  |   |      |
| (O) Mé               | taux d'us | ure              |   |      |
|                      | IUUXU US  |                  |   |      |
| PQ                   |           | <b>649</b>       |   | <br> |
| Fer                  | ppm       | <b>584</b>       |   | <br> |
| Cuivre               | ppm       | <u>0</u> 165     |   | <br> |
| Plomb                | ppm       | <b>0</b> 4       |   | <br> |
| Étain                | ppm       | <u>0</u> 11      |   | <br> |
| Aluminium            | ppm       | <b>2</b>         |   | <br> |
| Chrome               | ppm       | <b>4</b>         |   | <br> |
| Molybdène            | ppm       | <b>0</b>         |   | <br> |
| Nickel               | ppm       | <u> </u>         |   | <br> |
| Titane               | ppm       | 0                |   | <br> |
| Argent               | ppm       | 0                |   | <br> |
| Manganèse            | ppm       | 35               |   | <br> |
| Vanadium             | ppm       | 0                |   | <br> |
|                      |           |                  |   |      |
| Add                  | ditifs    |                  |   |      |
| Calcium              |           | 0.6              |   |      |
|                      | ppm       | <b>6</b>         |   | <br> |
| Magnésium            | ppm       | O 5              |   | <br> |
| Zinc                 | ppm       | <b>40</b>        |   | <br> |
| Phosphore            | ppm       | <b>2245</b>      |   | <br> |
| Baryum               | ppm       | <b>0</b> <1      |   | <br> |
| Bore                 | ppm       | <b>3</b>         |   | <br> |

### Diagnostic

We advise that you check all areas where dirt can enter the system. We recommend that you drain the oil from the component if this has not already been done. We recommend an early resample to monitor this condition. The fluid was not specified, however, a fluid match indicates that this fluid is (GENERIC) GEAR OIL SAE 80W90. Please confirm.Copper, nickel and tin ppm levels are abnormal. Bearing and/or bushing wear is indicated. We have assumed that this component is not breaking in (age of component not reported). There is a moderate concentration of dirt present in the oil. High amount of ingressed dirt has caused abrasive wear to the component. The oil is no longer serviceable as a result of the abnormal and/or severe wear.

## **Graphs**