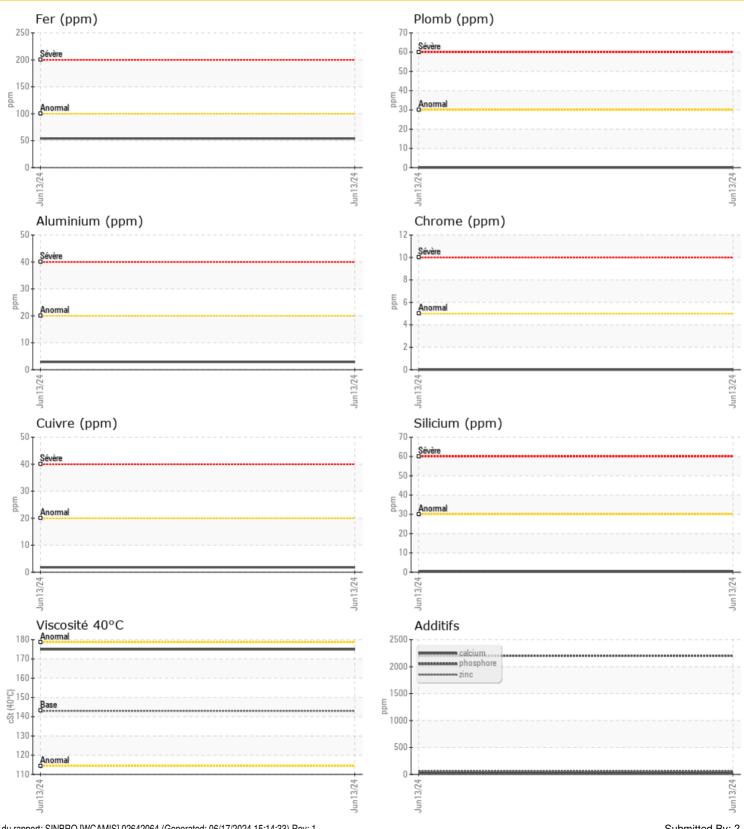

## **Graphs**

### Diagnostic

We recommend that you drain the oil from the component if this has not already been done. We recommend an early resample to monitor this condition. The fluid was not specified, however, a fluid match indicates that this fluid is (GENERIC) GEAR OIL SAE 80W90. Please confirm.Nickel ppm levels are abnormal. We have assumed that this component is not breaking in (age of component not reported). There is no indication of any contamination in the oil. The oil is no longer serviceable as a result of the abnormal and/or severe wear.