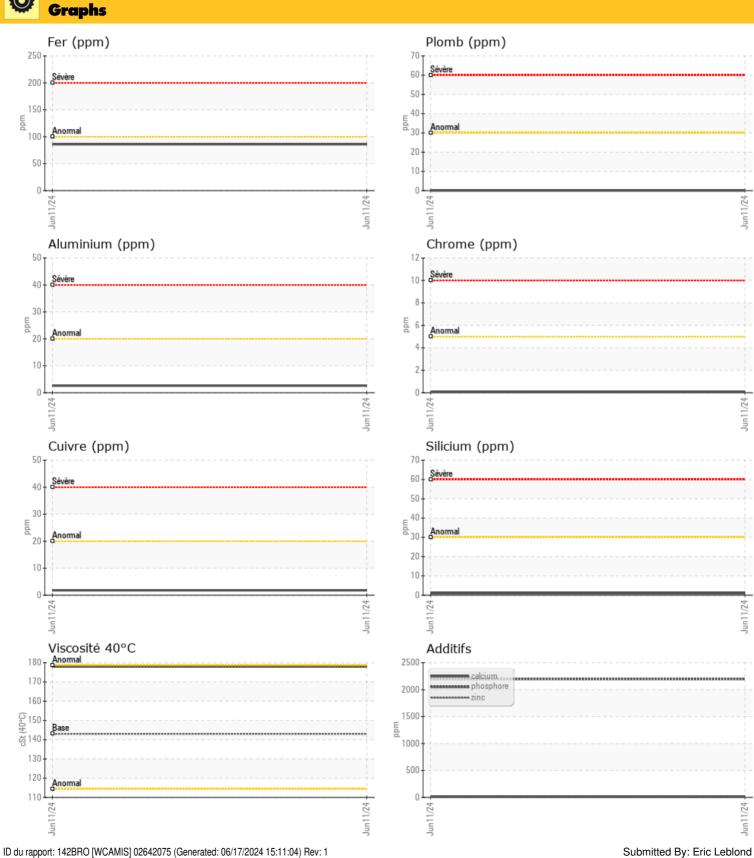

Visc 40°C

## État d'huile cSt

| Contamination |     |     |  |  |  |  |
|---------------|-----|-----|--|--|--|--|
| Eau           | %   | NEG |  |  |  |  |
| Silicium      | ppm | 01  |  |  |  |  |
| Sodium        | ppm | 04  |  |  |  |  |
| Potassium     | ppm | 04  |  |  |  |  |

 $\bigcirc$ Métaux d'usure Fer ppm 0 86 Cuivre 02 ppm Plomb 0 ppm Étain ppm 0 Aluminium ppm 03 Chrome ppm 0 <1 Molybdène 08 ppm Nickel ppm 19 Titane ppm 0 Argent 0 ppm Manganèse 3 ppm Vanadium ppm 0

0 **Additifs** 0 16 Calcium ppm Magnésium 0 13 ppm Zinc 0 28 ppm Phosphore ppm 0 2198 Baryum 0 12 ppm Bore ppm 01