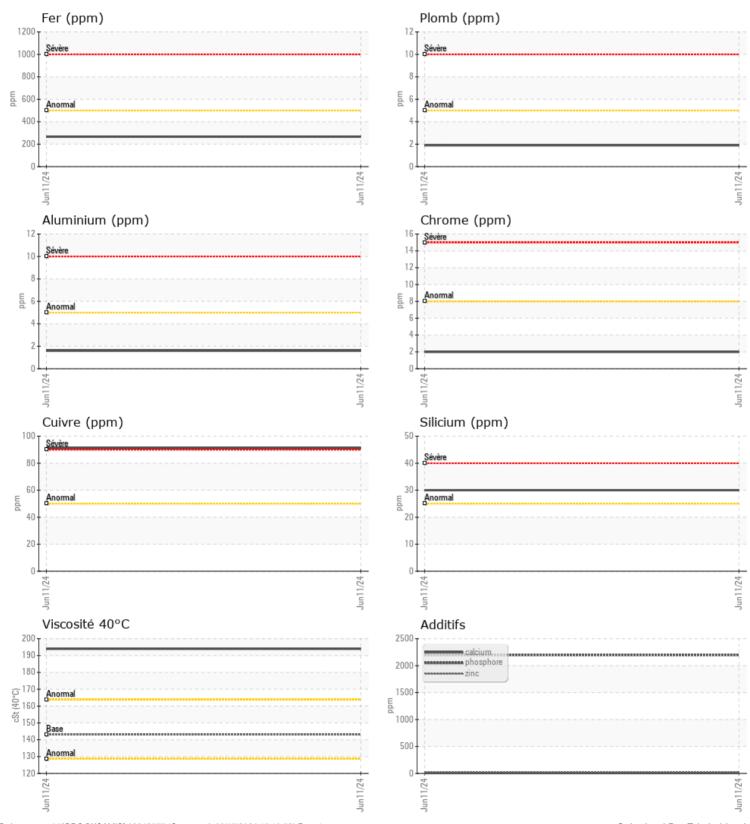

État d'huile

Visc 40°C

# cSt

| Conto     | mination |           |      |  |
|-----------|----------|-----------|------|--|
| Eau       | %        | NEG       | <br> |  |
| Silicium  | ppm      | <b>30</b> | <br> |  |
| Sodium    | ppm      | <b>6</b>  | <br> |  |
| Potassium | maa      | 0         | <br> |  |

#### Métaux d'usure Fer ppm 0 267 Cuivre 0 91 ppm Plomb 02 ppm Étain ppm 7 Aluminium ppm 02 Chrome ppm 02 Molybdène 0 ( ppm Nickel ppm 04 Titane ppm 0 Argent 0 ppm Manganèse 21 ppm Vanadium ppm 0

0 **Additifs** Calcium ppm 6 Magnésium ppm 03 Zinc 0 24 ppm Phosphore ppm 0 2199 Baryum ppm ○ <1 Bore ppm 02

# **CONSTRUCTION EQUIPMENT**

**Graphs** 

ID du rapport: 142BRO [WCAMIS] 02642077 (Generated: 06/17/2024 15:10:52) Rev: 1